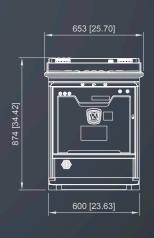

Dimensions (technical drawings p. 141):

Width: 1630 mm / 64.17 in Height: 2261 mm / 89.03 in Depth: 2647 mm / 104.22 in

- 2x 65" UHD (Ultra High Definition) LCD screens with LED backlight
- 23,8" Full HD LED monitor in portrait mode for promotion content
- Armrest-mounted 15.6" Full HD TouchDeck™ PCAP player interface
- Two embedded round start buttons
- Ambient LED lighting concept with intelligent game-synched colour effects
- Integrated high-performance sound system
- Ergonomic design featuring maximized foot space
- Exclusive V.I.P. "Viper" lounge chair with adjustable backrest and footrest