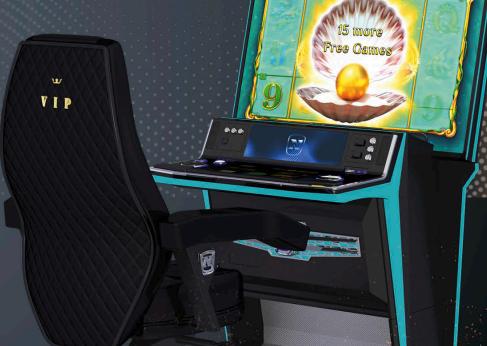

#### V.I.P. X Galaxy<sup>TM</sup> 2.65 (FAD36 C91)

#### Galactic luxury & comfort

Think bigger! The V.I.P. X Galaxy™ 2.65 presents itself in its galactically large form and scores with unique seating comfort and design. The exclusive luxury lounge chair leaves nothing to be desired: An adjustable backrest and comfortable footrest, drinks holder, USB mobile phone charger and a swiveling TouchDeck™ player interface, all integrated into the chair. With the towering set-up of two 65″ game screens and its adjustable luxury seating comfort, it transfers players into new galaxies of gaming enjoyment.

Dimensions (technical drawings p. 141):

Width: 1630 mm / 64.17 in Height: 2261 mm / 89.03 in Depth: 2647 mm / 104.22 in

- 2x 65" UHD (Ultra High Definition) LCD screens with LED backlight
- 23,8" Full HD LED monitor in portrait mode for promotion content
- Armrest-mounted 15.6" Full HD TouchDeck™ PCAP player interface
- Two embedded round start buttons
- Ambient LED lighting concept with intelligent game-synched colour effects
- Integrated high-performance sound system
- Ergonomic design featuring maximized foot space
- Exclusive V.I.P. "Viper" lounge chair with adjustable backrest and footrest