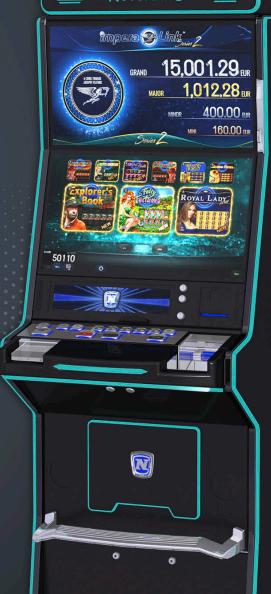

# IMPERA LINK™ Series 2 NEW

The allure of a jackpot is easy to understand, the chance to win a vast amount of money from a single stake is a dream for many players, and these games help make it reality for a lucky few.

IMPERA LINK™ offers 41 titles with their traditional game play and free game features – PLUS a jackpot! Whereas Grand and Major Jackpot are Linked Jackpots, Minor and Mini Bonus are based on stake.

| IMPERA LINK™ Series 2                    |     | FIXED<br>LINES |
|------------------------------------------|-----|----------------|
| IMPERA LINK™ Amazon's Diamonds™          |     | 30             |
| IMPERA LINK™ Asian Secret™               | NEW | 10             |
| IMPERA LINK™ Asian Treasure™             | NEW | 5              |
| IMPERA LINK™ Blazing Fruits™ pro 20      |     | 20             |
| IMPERA LINK™ Blazing Fruits™ pro 40      |     | 40             |
| IMPERA LINK™ Book of Hera™               |     | 10             |
| IMPERA LINK™ Book of Ra™ <i>deluxe</i>   |     | 10             |
| IMPERA LINK™ Book of Ra™ Magic           |     | 10             |
| IMPERA LINK™ Burning Chance™             |     | 5              |
| IMPERA LINK™ Burning Sky                 |     | 5              |
| IMPERA LINK™ Cash Crown™                 |     | 40             |
| IMPERA LINK™ Dragon Soul™                | NEW | 5              |
| IMPERA LINK™ Eternal Fruits™             | NEW | 10             |
| IMPERA LINK™ Explorer's Book™            |     | 10             |
| IMPERA LINK™ Explorer's Book™ Magic      | NEW | 5              |
| IMPERA LINK™ Fairy Fortunes™             | NEW | 10             |
| IMPERA LINK™ Fruit Cubes™                |     | 20             |
| IMPERA LINK™ Gleaming Forties™           | NEW | 40             |
| IMPERA LINK™ Glorious 7's™               |     | 5              |
| IMPERA LINK™ Glorious 7's™ <i>deluxe</i> | NEW | 5              |
| IMPERA LINK™ Golden Empire™              |     | 10             |

## IMPERA LINK™ Series 2