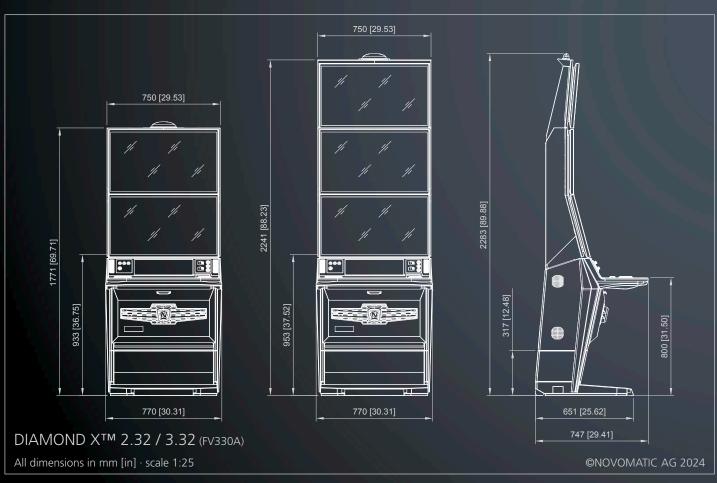

#### DIAMOND XTM 2.32 / 3.32 (FV330A)

#### Gaming beyond X-pectations

With two 32" Full HD screens and an X-quisite LED silhouette, the DIAMOND X<sup>™</sup> 2.32 is an X-ceptionally elegant multi-screen machine, featuring two game screens plus a sophisticated, integrated topper for enhanced Progressives support and high visibility on the gaming floor.

Dimensions incl. topper (technical drawings p. 141):

Width: 770 mm / 30.31 in Height: 2283 mm / 89.88 in Depth: 747 mm / 29.41 in

- 2x / 3x 32" Full HD LCD screens with LED backlight / bottom screen PCAP touch-equipped
- Ergonomic button player interface
   Optional: Embedded 15.6" TouchDeck™ PCAP player interface
   + 2 XL start buttons
- Integrated topper for enhanced Progressives support
- Stunning diamond-style LED silhouette concept with intelligent game-synched colour effects
- Integrated high-performance sound system
- Ergonomic design featuring XL footwell, optional USB charger
- Modern front door panel incl. grill facelift
- Improved maintenance concept
- Optional: high-comfort chair "Mamba"