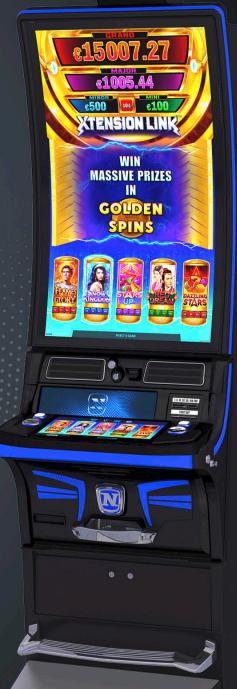

# XTENSION LINK™ Volume 2 NEW

Pure player excitement is guaranteed with this thrilling combination of 10 Linked Progressive titles – including 4 Golden titles with free games in the Golden Spins.

All titles offer the Expanding Reels Feature as well as the Golden Spins for maximum Progressive wins. Adding to the bold gameplay, enflaming features and dynamically extending reels, Golden Book of Ra™ XL, Golden Charming Lady™ XL, Golden Road to Prosperity™ and Golden Rumbling Run™ also award free games during the Golden Spins feature.

| XTENSION LINK™ Volume 2    |     | FIXED<br>LINES |
|----------------------------|-----|----------------|
| Dazzling Stars™            |     | 5-20           |
| Flames of Glory™           |     | ALLPAY®        |
| Golden Book of Ra™ XL      | NEW | 10-25          |
| Golden Charming Lady™ XL   | NEW | 10-35          |
| Golden Road to Prosperity™ | NEW | ALLPAY®        |
| Golden Rumbling Run™       | NEW | ALLPAY®        |
| Red Dream™                 |     | ALLPAY®        |
| Sizzling Hot™ XL           | NEW | 5-20           |
| Snow Kingdom™              |     | 25-100         |
| Stars Up™                  |     | 25-100         |

## XTENSION LINK™ Volume 2