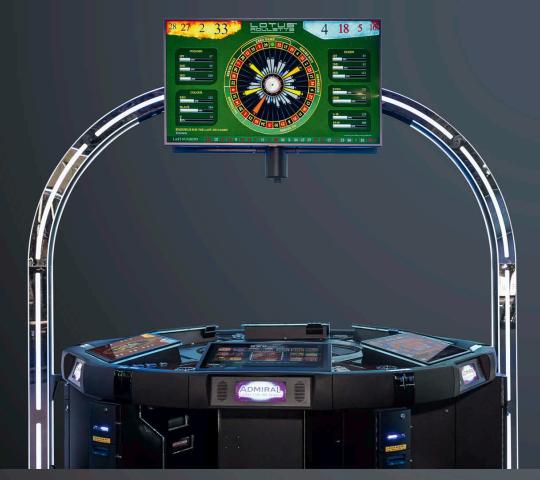

h: 2585 mm / 101.77 in Height: 2356 mm / 92.76 in Depth: 898 mm / 35.35 in

Optionally available:

The attention-gripping illuminated Light Gate sign arch.

- Fastest automated Roulette game on the market
- Multi-game offering (Roulette & HD slots)
- High usability and low maintenance
- Fully operator manageable bet settings
- Automated secure cash handling and payout mechanisms
- Pre-select bet strategies and easy touch betting
- Player monitors (24") can be electronically tilted for maximum comfort
- Individual language selection and multi-denomination
- NEW functionalities include:
- Speed up/Auto Speed up
- Undo/Redo/Repeat last bet
- Show win calculation
- Select style/Select view
- Draw chips/Complete
- Connection of video slot cabinets to the wheel for additional live game offer







# LOTUS ROULETTE™ Jackpot



# Roulette Jackpot

In addition to betting with the regular chips, players can also bet on any number with a special JACKPOT chip to play for the MINOR BONUS, the MAJOR JACKPOT and the GRAND JACKPOT. The side bet is won if the chip has been placed on the traditional winning number and matches with the lucky numbers of the respective wheel sections for the jackpots. The higher the jackpot level, the more matches are required, while the wheel sections of lucky numbers get consistently narrower.

The MINOR BONUS is a fixed amount awarded to every winner, whereas the MAJOR and GRAND JACKPOT are progressive and can be won by more than one player. They consist of a fixed amount and a progressive amount which is split equally among all the winners. Only the highes