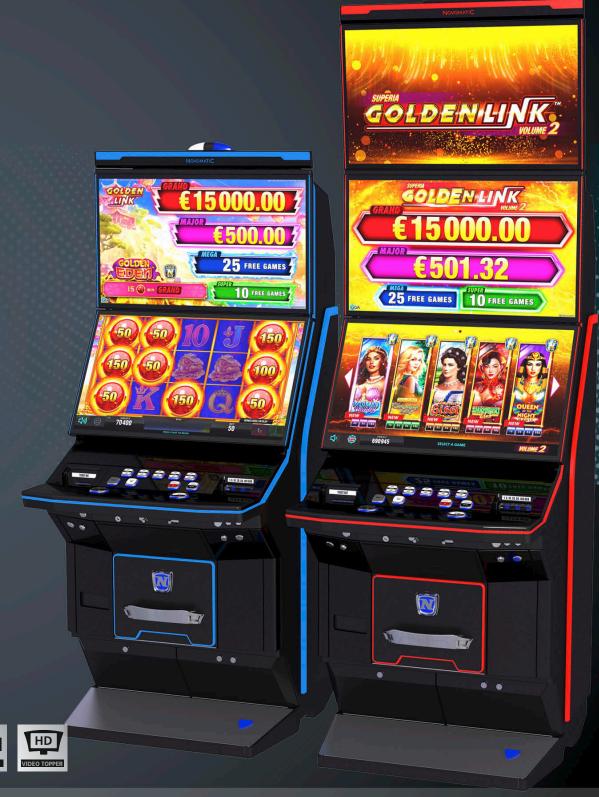

# Superia GOLDEN LINK™ Volume 2 NEW

A fascinating set of ten different games and Superia Golden chances to hit a jackpot! Immerse yourself in new worlds of Mermaid Beauty<sup>TM</sup> set underwater; the Asian themed Shanghai Club<sup>TM</sup>; the Egyptian treasures with the Queen of the Night<sup>TM</sup> Magic; the classic Golden Charming Lady<sup>TM</sup> plus the historic journey with Empress Sissi<sup>TM</sup>. The games combine the popular LOCK 'N' WIN Progressive jackpot feature with free games for superior gaming excitement and thrilling game play.

| Superia GOLDEN LINK™ Volume 2            |     | LINES    |
|------------------------------------------|-----|----------|
| GOLDEN LINK™ – Empress Sissi™            | NEW | 10 fixed |
| GOLDEN LINK™ – Gems Secrets™             |     | 10 fixed |
| GOLDEN LINK™ – Golden Book of Ra™        |     | 10 fixed |
| GOLDEN LINK™ – Golden Charming Lady™     | NEW | 10 fixed |
| GOLDEN LINK™ – Golden Eden™              |     | 10 fixed |
| GOLDEN LINK™ – Golden Lord of the Ocean™ |     | 10 fixed |
| GOLDEN LINK™ – Mermaid Beauty™           | NEW | 10 fixed |
| GOLDEN LINK™ – Queen of the Night™ Magic | NEW | 10 fixed |
| GOLDEN LINK™ – Shanghai Club™            | NEW | 10 fixed |
| GOLDEN LINK™ – Signs of Rich™            |     | 10 fixed |

# NOVO LINE™ **NEW**GOLDEN LINK™ Edition 2

#### Golden opportunities galore!

This sophisticated selection of 13 games presents golden gaming highlights with lots of winning opportunities: Every title has the popular LOCK 'N' WIN Progressive jackpot feature plus Free Games or Winning Spins!

|   | NOVO LINE™ GOLDEN LINK™ Edition 2                     |     | LINES    |
|---|-------------------------------------------------------|-----|----------|
|   | GOLDEN LINK™ – Golden Book of Ra™ Magic               | NEW | 10 fixed |
|   | GOLDEN LINK™ – Golden Book of Ra™                     |     | 10 fixed |
|   | GOLDEN LINK™ – Golden Book of Skull™                  | NEW | 10 fixed |
|   | GOLDEN LINK™ – Golden Book of the Dragon™ <i>plus</i> | NEW | 10 fixed |
|   | GOLDEN LINK™ – Golden Charming Lady™                  | NEW | 10 fixed |
|   | GOLDEN LINK™ – Golden Dolphin's Pearl™                |     | 10 fixed |
|   | GOLDEN LINK™ – Golden Lord of the Ocean™              |     | 10 fixed |
| • | GOLDEN LINK™ – Golden Sizzling Hot™                   |     | 5 fixed  |
|   | GOLDEN LINK™ – Golden Voodoo Magic™                   | NEW | ALLPAY®  |
|   | GOLDEN LINK™ – Irish Grace™                           | NEW | 25 fixed |
|   | GOLDEN LINK™ – Irish Locks™                           | NEW | 25 fixed |
| 4 | GOLDEN LINK™ – Lady Victoria™                         |     | 10 fixed |
|   | GOLDEN LINK™ – Mega Bonus Joker™                      |     | 50 fixed |