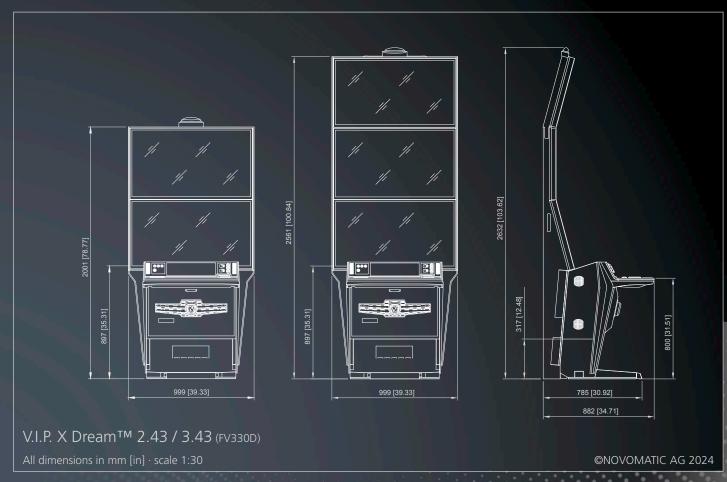

#### V.I.P. X Dream<sup>TM</sup> 2.43 / 3.43 (FV330D)

#### Gaming above and beyond

Think big! The exciting V.I.P. X Dream<sup>™</sup> delivers the game sensation players dream of. With the towering set-up of two 43" game screens plus the optional topper and the super-comfy chair, there are no limits to the Very Important Player X-perience.

Dimensions (technical drawings p. 141):

Width: 999 mm / 39.33 in Height: 2632 mm / 103.62 in Depth: 882 mm / 34.71 in

- 2x / 3x 43" Full HD LCD screens with LED backlight
- Embedded 15.6" TouchDeck™ PCAP player interface + 2 XL start buttons
- Integrated 43" topper (2.43 version available without topper)
- Ambient LED lighting concept with intelligent game-synched colour effects
- Integrated high-performance sound system
- Ergonomic design featuring XL footwell
- High-comfort V.I.P. chair "Mamba"