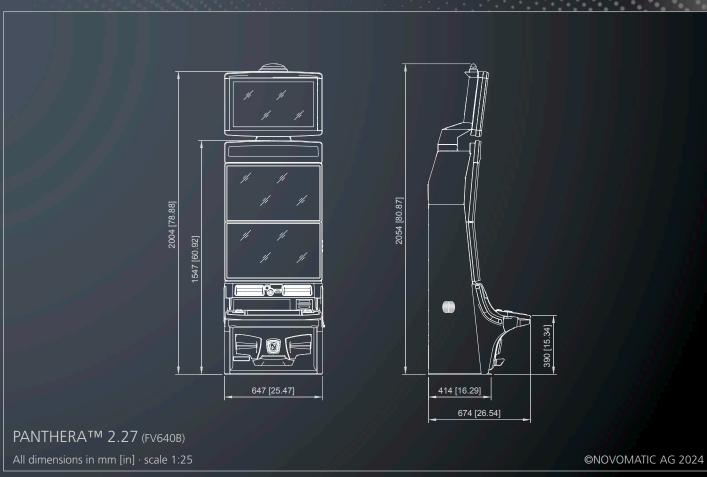

#### PANTHERATM 2.27 (FV640B)

#### Sleek is the new standard

The sleek PANTHERA™ 2.27 will make an undiluted appearance on your gaming floor. A straightforward design, interactive TouchDeck™ and subtle LED effects provide for superior ease of play and ultimate performance.

Dimensions w/o base (technical drawings p. 141):

Width: 647 mm / 25.47 in Height: 2054 mm / 80.87 in Depth: 674 mm / 26.54 in

- 2x 27" Full HD LCD screens with LED backlight
- Bottom screen PCAP touch-equipped
- 15.6" TouchDeck™ player interface / various button panel layouts available
- Independent 24" multi-purpose LED topper available
- Stirring 25 mm LED illumination and game-dependent colour effects
- Integrated high-performance sound system
- Ergonomic design