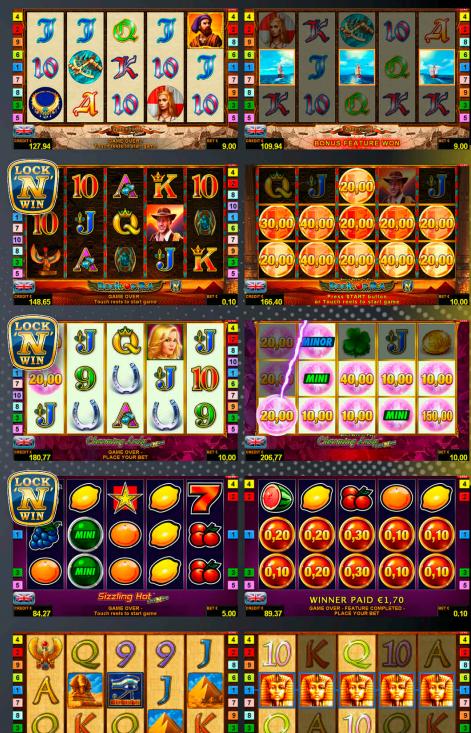

# XTENSION LINK™ Volume 2 NEW

Pure player excitement is guaranteed with this thrilling combination of 10 Linked Progressive titles – including 4 Golden titles with free games in the Golden Spins.

All titles offer the Expanding Reels Feature as well as the Golden Spins for maximum Progressive wins. Adding to the bold gameplay, enflaming features and dynamically extending reels, Golden Book of Ra™ XL, Golden Charming Lady™ XL, Golden Road to Prosperity™ and Golden Rumbling Run™ also award free games during the Golden Spins feature.

| XTENSION LINK™ Volume 2    |     | FIXED<br>LINES |
|----------------------------|-----|----------------|
| Dazzling Stars™            |     | 5-20           |
| Flames of Glory™           |     | ALLPAY®        |
| Golden Book of Ra™ XL      | NEW | 10-25          |
| Golden Charming Lady™ XL   | NEW | 10-35          |
| Golden Road to Prosperity™ | NEW | ALLPAY®        |
| Golden Rumbling Run™       | NEW | ALLPAY®        |
| Red Dream™                 |     | ALLPAY®        |
| Sizzling Hot™ XL           | NEW | 5-20           |
| Snow Kingdom™              |     | 25-100         |
| Stars Up™                  |     | 25-100         |