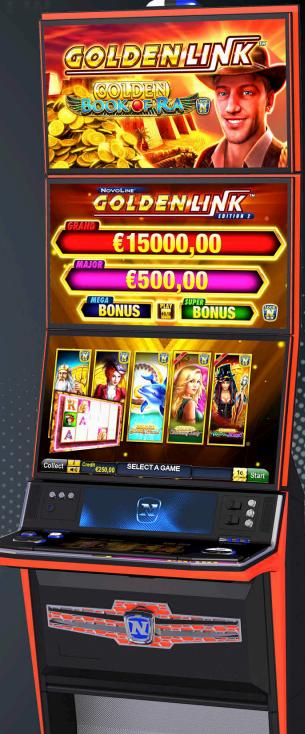

# NOVOLINE TO THE DITION 2

# NOVO LINE™ **NEW**GOLDEN LINK™ Edition 2

#### Golden opportunities galore!

This sophisticated selection of 13 games presents golden gaming highlights with lots of winning opportunities: Every title has the popular LOCK 'N' WIN Progressive jackpot feature plus Free Games or Winning Spins!