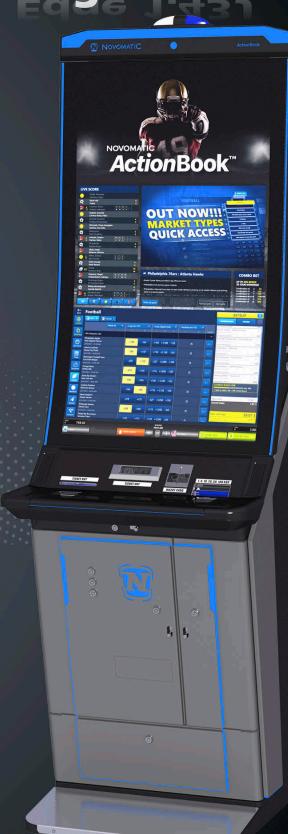

use with magnetic cards, chip cards and RFID reader (card insert, no external RFID antenna)
- Contactless RFID reader (optional)
- Flexible use of sports betting software (Windows and Linux as operating systems possible)
- Available in 2 cabinet height versions, with the lower version being fully ADA-compliant (wheelchair-accessible)

### **NOVOMATIC** middleware:

- Door monitoring
- Key switches
- Bill acceptor / validator: JCM UBA Pro, JCM iVizion, MEI SCN066 (large size stacker boxes possible)
- Full R&D support for integration of middleware protocol into the sports betting software

Dimensions (technical drawings p. 141):

Width: 653 mm / 25.69 in Height: 2091 mm / 82.31 in Depth: 642 mm / 25.27 in









# SPORTS BETTING KIOSKS

# NOVOMATIC *Action*Book<sup>TM</sup> Edge 1.43J





Action Book TM



# Sports Betting Kiosks

# NOVOMATIC ActionBook<sup>TM</sup> Plus 2.27 (FV831)

- Mainboard with Intel® Celeron® Processor J4105, integrated Intel® UHD Graphics 600, RAM 8GB, HDD 128GB SSD (can be provided with Windows 10 license or without license for Linux use)
- 2x 27" Full HD Touchscreens
- Ticket printer: Ithaca Epic 880 roll printer and/or Ithaca 950,
   Futurelogic Gen2/5 TITO style (roll printer and TITO style printers can be used parallel)
- UPS CyberPower (optional)
- 2D Barcode scanner (scanning of QR codes from mobile phone displays possible)
- Universal Card Reader or similar for use with magnetic cards, chip cards and RFID reader (card insert, no external RFID antenna)
- Contactless RFID reader (optional)
- Flexible use of sports betting software (Windows