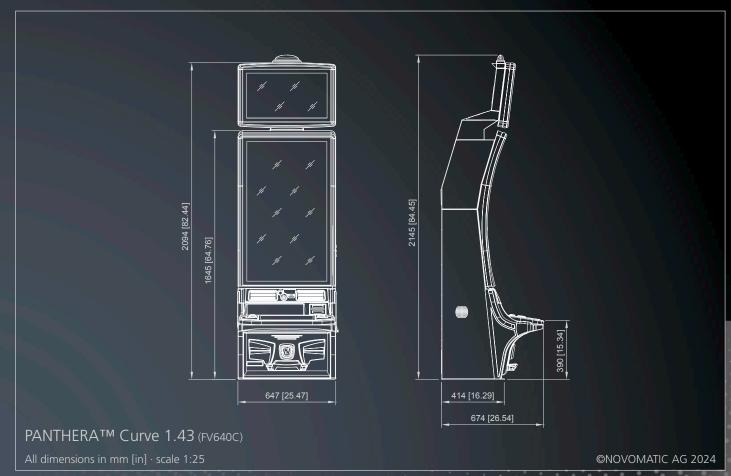

#### PANTHERATM Curve 1.43 (FV640C)

#### Sleek is the new standard

Power and performance are executed on this towering machine to keep your guests on the edge of their seats. The PANTHERA™ Curve 1.43's intriguing LED effects, imposing Curve screen and high visibility hit the mark for a sophisticated game presentation.

Dimensions w/o base (technical drawings p. 141):

Width: 647 mm / 25.47 in Height: 2145 mm / 84.45 in Depth: 674 mm / 26.54 in

- 1x 43" Curve UHD LCD screen with LED backlight / PCAP touch-equipped
- 15.6" TouchDeck™ player interface / various button panel layouts available
- Independent 24" multi-purpose LED topper available
- Stirring 25 mm LED illumination and game-dependent colour effects
- Integrated high-performance sound system
- Ergonomic design