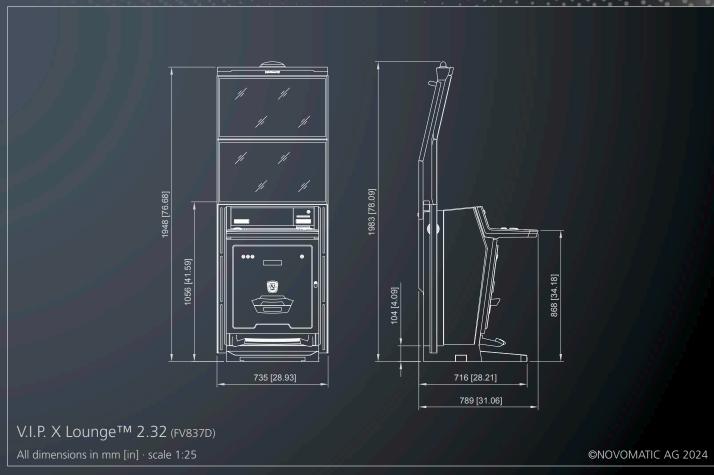

#### V.I.P. X Lounge<sup>TM</sup> 2.32 (FV837D)

#### Ignite the gaming spark

Every player deserves to feel like a V.I.P.! The elegant V.I.P. X Lounge™ 2.32 ignites the spark of gaming excitement, offering the Very Important Player X-perience in a space-optimized lounge format. Multi-screen game presentation on two 32" screens and the exquisite V.I.P. Mamba chair combine laid-back comfort with the thrills of gaming.

Dimensions (technical drawings p. 141):

Width: 735 mm / 28.93 in Height: 1983 mm / 78.09 in Depth: 789 mm / 31.06 in

- 2x 32" Full HD LCD screens with LED backlight
- Embedded 15.6" TouchDeck™ PCAP player interface
   + 2 XL start buttons
- Ambient LED lighting concept with intelligent game-synched colour effects
- Integrated high-performance sound system
- Comfortable design incl. ergonomic foot rest & padded hand rest
- Optional: high-comfort V.I.P. chair "Mamba"