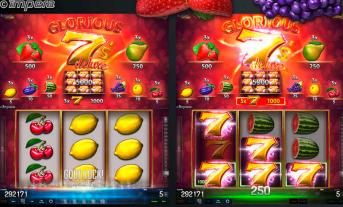

IMPERA LINK™ offers 41 titles with their traditional game play and free game features – PLUS a jackpot! Whereas Grand and Major Jackpot are Linked Jackpots, Minor and Mini Bonus are based on stake.

| IMPERA LINK™ Series 2                    |     | FIXED<br>LINES |
|------------------------------------------|-----|----------------|
| IMPERA LINK™ Amazon's Diamonds™          |     | 30             |
| IMPERA LINK™ Asian Secret™               | NEW | 10             |
| IMPERA LINK™ Asian Treasure™             | NEW | 5              |
| IMPERA LINK™ Blazing Fruits™ pro 20      |     | 20             |
| IMPERA LINK™ Blazing Fruits™ pro 40      |     | 40             |
| IMPERA LINK™ Book of Hera™               |     | 10             |
| IMPERA LINK™ Book of Ra™ <i>deluxe</i>   |     | 10             |
| IMPERA LINK™ Book of Ra™ Magic           |     | 10             |
| IMPERA LINK™ Burning Chance™             |     | 5              |
| IMPERA LINK™ Burning Sky                 |     | 5              |
| IMPERA LINK™ Cash Crown™                 |     | 40             |
| IMPERA LINK™ Dragon Soul™                | NEW | 5              |
| IMPERA LINK™ Eternal Fruits™             | NEW | 10             |
| IMPERA LINK™ Explorer's Book™            |     | 10             |
| IMPERA LINK™ Explorer's Book™ Magic      | NEW | 5              |
| IMPERA LINK™ Fairy Fortunes™             | NEW | 10             |
| IMPERA LINK™ Fruit Cubes™                |     | 20             |
| IMPERA LINK™ Gleaming Forties™           | NEW | 40             |
| IMPERA LINK™ Glorious 7's™               |     | 5              |
| IMPERA LINK™ Glorious 7's™ <i>deluxe</i> | NEW | 5              |
| IMPERA LINK™ Golden Empire™              |     | 10             |