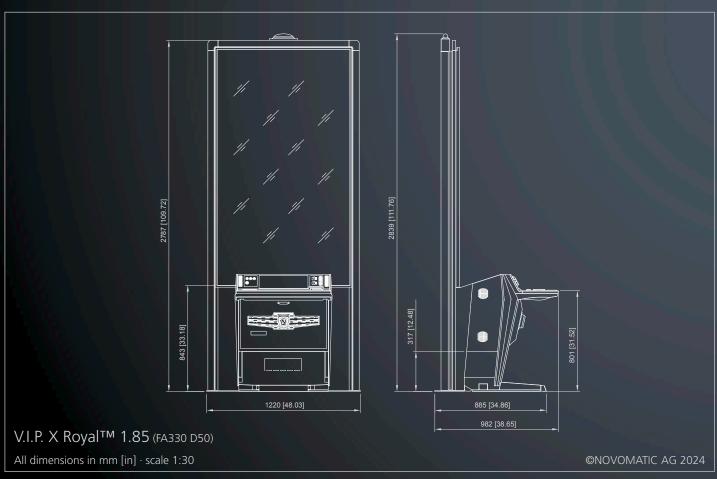

#### V.I.P. X Royal<sup>TM</sup> 1.85 (FA330 D50)

#### Gaming above and beyond

The customer is king! The V.I.P. X Royal<sup>TM</sup> 1.85 sets a monument to this motto on the casino floor: With a truly royal game presentation on the huge 85" game screen and the comfortable "Mamba" chair as a matching throne, it celebrates the Very Important Player X-perience in majestic style.

Dimensions (technical drawings p. 141):
Width: 1220 mm / 48.03 in
Height: 2839 mm / 111.76 in
Depth: 982 mm / 38.65 in

- 1x 85" UHD LCD screen with LED backlight
- Embedded 15.6" TouchDeck™ PCAP player interface
  - + 2 XL start buttons
- Ambient LED lighting concept with intelligent game-synched colour effects
- Integrated high-performance sound system
- Ergonomic design featuring XL footwell
- High-comfort V.I.P. chair "Mamba"