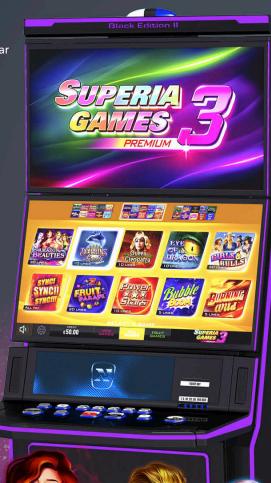

#### BLACK EDITION II 1.49 J (FV837E)

#### Black is Back with curves

The successor of the popular "Black Edition" delivers modern cabinet design, a smooth J-curve screen and maximum-impact game presentation against the backdrop of a Black Metro finish and contrasting ambient LED lighting concept.

Dimensions (technical drawings p. 141):

Width: 677 mm / 26.64 in Height: 2276 mm / 89.62 in Depth: 757 mm / 29.82 in

- 1x 49" J-curve UHD screens with LED backlight / PCAP touch-equipped
- Ergonomic button player interface
- Ambient LED lighting concept with intelligent game-synched colour effects
- Integrated high-performance sound system
- Comfortable design including ergonomic footrest
   & padded hand rest