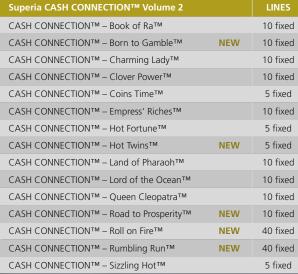

### Superia CASH CONNECTION™ Volume 2

Superia CASH CONNECTION™ Volume 2 is a voluminous mix encompassing 15 LOCK 'N' WIN titles: Classics, hot fruit games, Asian charms, Egyptian adventures and the exciting Scale Up-feature. What a superior set of games – maximum player engagement is guaranteed with player-friendly multi-denomination and a gripping 2-level Progressive.

| Superia CASH CONNECTION™ Volume 2      |     | LINES    |
|----------------------------------------|-----|----------|
| CASH CONNECTION™ – Book of Ra™         |     | 10 fixed |
| CASH CONNECTION™ – Born to Gamble™     | NEW | 10 fixed |
| CASH CONNECTION™ – Charming Lady™      |     | 10 fixed |
| CASH CONNECTION™ – Clover Power™       |     | 10 fixed |
| CASH CONNECTION™ – Coins Time™         |     | 5 fixed  |
| CASH CONNECTION™ – Empress' Riches™    |     | 10 fixed |
| CASH CONNECTION™ – Hot Fortune™        |     | 5 fixed  |
| CASH CONNECTION™ – Hot Twins™          | NEW | 5 fixed  |
| CASH CONNECTION™ – Land of Pharaoh™    |     | 10 fixed |
| CASH CONNECTION™ – Lord of the Ocean™  |     | 10 fixed |
| CASH CONNECTION™ – Queen Cleopatra™    |     | 10 fixed |
| CASH CONNECTION™ – Road to Prosperity™ | NEW | 10 fixed |
| CASH CONNECTION™ – Roll on Fire™       | NEW | 40 fixed |
| CASH CONNECTION™ – Rumbling Run™       | NEW | 40 fixed |
| CASH CONNECTION™ – Sizzling Hot™       |     | 5 fixed  |