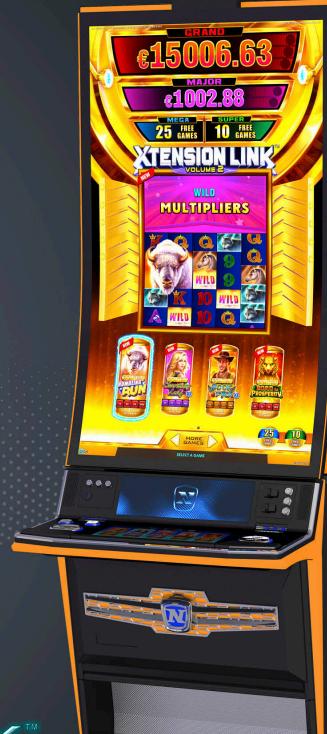

# XTENSION LINK™ Volume 2 NEW

Pure player excitement is guaranteed with this thrilling combination of 10 Linked Progressive titles – including 4 Golden titles with free games in the Golden Spins.

All titles offer the Expanding Reels Feature as well as the Golden Spins for maximum Progressive wins. Adding to the bold gameplay, enflaming features and dynamically extending reels, Golden Book of Ra™ XL, Golden Charming Lady™ XL, Golden Road to Prosperity™ and Golden Rumbling Run™ also award free games during the Golden Spins feature.

| XTENSION LINK™ Volume 2    |     | FIXED<br>LINES |
|----------------------------|-----|----------------|
| Dazzling Stars™            |     | 5-20           |
| Flames of Glory™           |     | ALLPAY®        |
| Golden Book of Ra™ XL      | NEW | 10-25          |
| Golden Charming Lady™ XL   | NEW | 10-35          |
| Golden Road to Prosperity™ | NEW | ALLPAY®        |
| Golden Rumbling Run™       | NEW | ALLPAY®        |
| Red Dream™                 |     | ALLPAY®        |
| Sizzling Hot™ XL           | NEW | 5-20           |
| Snow Kingdom™              |     | 25-100         |
| Stars Up™                  |     | 25-100         |

## XTENSION LINK™ Volume 2

#### New titles