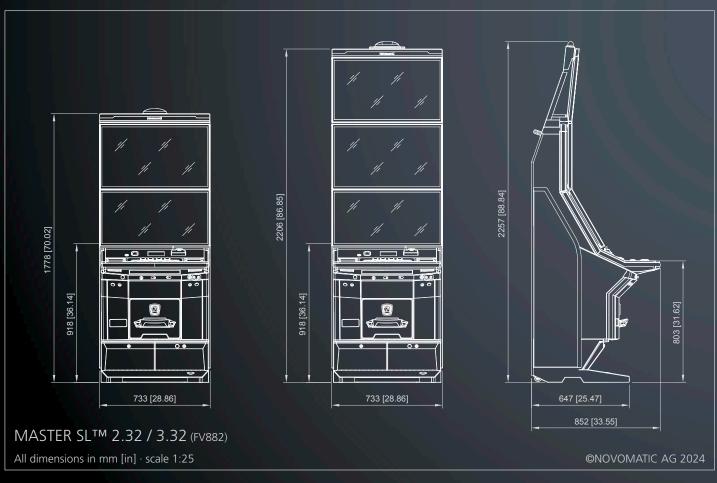

#### MASTER SLTM 2.32 / 3.32 (FV882)

#### The mastery of slant top design

Modern sophisticated slant top design meets immersive high impact content presentation. The MASTER SL™ is a hands-on floor performer, with attractive LED highlights and an optional topper.

Dimensions (technical drawings p. 141):

Width: 733 mm / 28.86 in

Height: 1778/2257 mm / 70.02/88.84 in

Depth: 852 mm / 33.55 in

- 2x / 3x 32" Full HD LCD screens with LED backlight / bottom screen PCAP touch-equipped
- Ergonomic button player interface
- Integrated topper (3.32 version)
- LED lighting concept with intelligent game-synched colour effects
- Integrated high-performance sound system incl. subwoofer
- Comfortable slant top design including extra start button in footrest