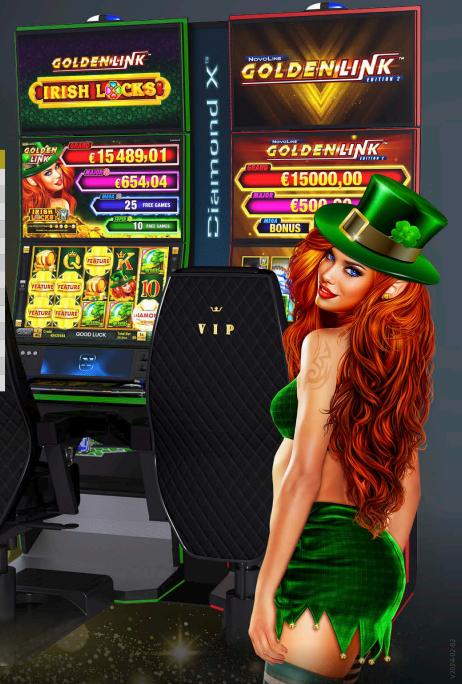

#### The Very Important Player X-Perience

#### Gaming above and beyond

#### Every player deserves to feel like a V.I.P.!

Think bigger! X-tra high and generously wide game screens deliver an in-depth gaming impact with impressive graphic presentation. The new V.I.P. X cabinet series creates an X-ceptional entertainment atmosphere for the discerning guest and transfers players into new galaxies of gaming enjoyment. Brand new – the super-exclusive luxury lounge chair leaves nothing to be desired!

#### DIAMOND XTM 1.55J (FV330C)

#### Gaming beyond X-pectations

The elegant J-curved 1.55" UHD PCAP touchscreen and the X-quisite LED silhouette make the DIAMOND X™ 1.55J a safe bet for X-citing curve screen game presentation and maximum player appeal. Refined details like the large foot well, two XL start buttons and the indirect LED lighting concept create a sophisticated blend of ergonomics and ambiance.