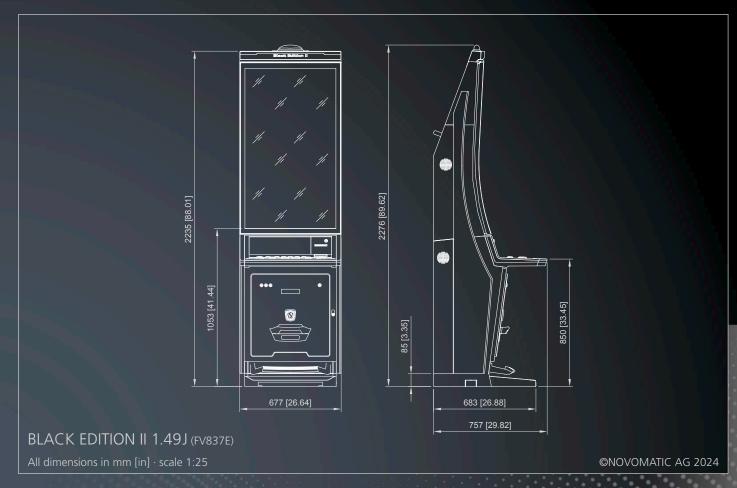

#### BLACK EDITION II 1.49 J (FV837E)

#### Black is Back with curves

The successor of the popular "Black Edition" delivers modern cabinet design, a smooth J-curve screen and maximum-impact game presentation against the backdrop of a Black Metro finish and contrasting ambient LED lighting concept.

Dimensions (technical drawings p. 141):

Width: 677 mm / 26.64 in Height: 2276 mm / 89.62 in Depth: 757 mm / 29.82 in

- 1x 49" J-curve UHD screens with LED backlight / PCAP touch-equipped
- Ergonomic button player interface
- Ambient LED lighting concept with intelligent game-synched colour effects
- Integrated high-performance sound system
- Comfortable design including ergonomic footrest
   & padded hand rest