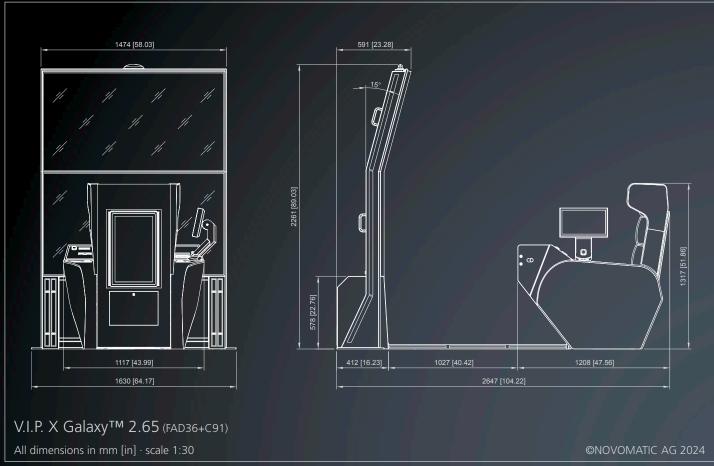

#### V.I.P. X Galaxy<sup>TM</sup> 2.65 (FAD36 C91)

#### Galactic luxury & comfort

Think bigger! The V.I.P. X Galaxy™ 2.65 presents itself in its galactically large form and scores with unique seating comfort and design. The exclusive luxury lounge chair leaves nothing to be desired: An adjustable backrest and comfortable footrest, drinks holder, USB mobile phone charger and a swiveling TouchDeck™ player interface, all integrated into the chair. With the towering set-up of two 65″ game screens and its adjustable luxury seating comfort, it transfers players into new galaxies of gaming enjoyment.

Dimensions (technical drawings p. 141):

Width: 1630 mm / 64.17 in Height: 2261 mm / 89.03 in Depth: 2647 mm / 104.22 in

- 2x 65" UHD (Ultra High Definition) LCD screens with LED backlight
- 23,8" Full HD LED monitor in portrait mode for promotion content
- Armrest-mounted 15.6" Full HD TouchDeck™ PCAP player interface
- Two embedded round start buttons
- Ambient LED lighting concept with intelligent game-synched colour effects
- Integrated high-performance sound system
- Ergonomic design featuring maximized foot space
- Exclusive V.I.P. "Viper" lounge chair with adjustable backrest and footrest