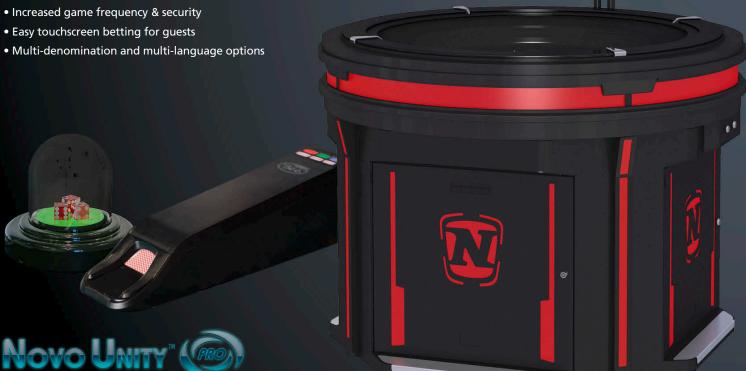

distinctive requirements of their casino: choosing the best from server-based electronic table games and slot gaming solutions.

# **Key Platform Features & Benefits**

Novo Unity™ PRO offers numerous advantages through its innovative server architecture and integration into the comprehensive NOVO LINE™ system:

- ETG options:
- TouchBet®-game version: live game connection
- Multi-game version: fully automated game
- Flying-game version: completely animated game
- Unique multi-game capabilities electronic live games and slots available in one system
- Sophisticated animated game layouts and colour style options
- Flexible casino floor management
- Large number of terminal connections
- Future-proof infrastructure
- Online real-time monitoring
- User-friendly configuration and maintenance



# **ELECTRONIC TABLE GAMES**

# Novo Unity<sup>TM</sup> PRO



Electronic Table Games (ETGs)



# Novo Unity™ PRO

# **NOVOMATIC ETG versions**

The Novo Unity™ PRO electronic table games are available in a variety of game versions that cater to the individual requirements of modern casino floors. Options include fully automated game versions, entirely virtual versions as well as the possibility of connecting the ETG terminal to a live table game.





## ELECTRONIC **LIVE** ROULETTE

- Connects all terminals to a dealer-operated live Roulette table
- Novo Dealer Board increases game speed and minimizes errors
- Wheel sensors broadcast winning numbers
- Live camera broadcast





### **ELECTRONIC AUTOMATED ROULETTE**

- Connects all terminals to a fully automated Roulette wheel
- No deal