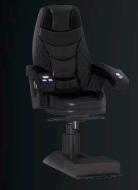

#### Galactic luxury & comfort

Think bigger! The V.I.P. X Galaxy™ 2.65 presents itself in its galactically large form and scores with unique seating comfort and design. The exclusive luxury lounge chair leaves nothing to be desired: An adjustable backrest and comfortable footrest, drinks holder, USB mobile phone charger and a swiveling TouchDeck™ player interface, all integrated into the chair. With the towering set-up of two 65″ game screens and its adjustable luxury seating comfort, it transfers players into new galaxies of gaming enjoyment.

Dimensions (technical drawings p. 141):

Width: 1630 mm / 64.17 in Height: 2261 mm / 89.03 in Depth: 2647 mm / 104.22 in

- 2x 65" UHD (Ultra High Definition) LCD screens with LED backlight
- 23,8" Full HD LED monitor in portrait mode for promotion content
- Armrest-mounted 15.6" Full HD TouchDeck™ PCAP player interface
- Two embedded round start buttons
- Ambient LED lighting concept with intelligent game-synched colour effects
- Integrated high-performance sound system
- Ergonomic design featuring maximized foot space
- Exclusive V.I.P. "Viper" lounge chair with adjustable backrest and footrest