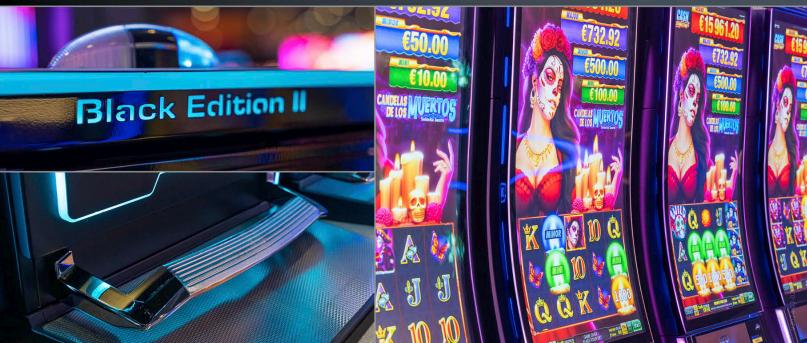

#### BLACK EDITION II 1.49 J (FV837E)

#### Black is Back with curves

The successor of the popular "Black Edition" delivers modern cabinet design, a smooth J-curve screen and maximum-impact game presentation against the backdrop of a Black Metro finish and contrasting ambient LED lighting concept.

Dimensions (technical drawings p. 141):

Width: 677 mm / 26.64 in Height: 2276 mm / 89.62 in Depth: 757 mm / 29.82 in

- 1x 49" J-curve UHD screens with LED backlight / PCAP touch-equipped
- Ergonomic button player interface
- Ambient LED lighting concept with intelligent game-synched colour effects
- Integrated high-performance sound system
- Comfortable design including ergonomic footrest
   & padded hand rest

### NOVO LINE™ CASH CONNECTION™ Edition 4 NEW

#### Connect & cash in with new highlights!

Colourful Mexican highlights, ancient kings, queens & pharaohs and a variety of proven player favourites comprise the premium game-mix for the NOVO LINE™ CASH CONNECTION™ Edition 4. Every game title comes with a LOCK 'N' WIN jackpot feature that thrills players with instant prizes, Bonus awards and more and more chances for the big jackpot wins.

| NOVO LINE™ CASH CONNECTION™ Edition 4                         |     | LINES    |
|---------------------------------------------------------------|-----|----------|
| CASH CONNECTION™ – Amazon's Diamonds™                         | NEW | 20 fixed |
| CASH CONNECTION™ – Book of Ra™                                |     | 10 fixed |
| CASH CONNECTION™ – Candelas de los Muertos™ – Señor Muerte    | NEW | 25 fixed |
| CASH CONNECTION™ – Candelas de los Muertos™ – Señorita Suerte | NEW | 25 fixed |
| CASH CONNECTION™ – Charming Lady™                             |     | 10 fixed |
| CASH CONNECTION™ – Charming Lady's BOOM™                      |     | 10 fixed |
| CASH CONNECTION™ – Coin Fishing™                              | NEW | 10 fixed |
| CASH CONNECTION™ – Dolphin's Pearl™                           |     | 10 fixed |
| CASH CONNECTION™ – Emperor's China™                           |     | 50 fixed |
| CASH CONNECTION™ – Empress of the Pyramids™                   |     | 50 fixed |
| CASH CONNECTION™ – Empress' Riches™                           |     | 10 fixed |
| CASH CONNECTION™ – Eye of the Queen™ Magic Coins              |     | 10 fixed |
| CASH CONNECTION™ – Gryphon's Gold™                            |     | 10 fixed |
| CASH CONNECTION™ – Lord of the Ocean™                         |     | 10 fixed |
| CASH CONNECTION™ – Plenty on Twenty™ hot                      | NEW | 20 fixed |
| CASH CONNECTION™ – Roaring Forties™                           |     | 50 fixed |
| CASH CONNECTION™ – Sizzling Hot™                              |     | 5 fixed  |
| CASH CONNECTION™ – The Great Conqueror™                       |     | 50 fixed |
| CASH CONNECTION™ – Ultra Hot™                                 | NEW | 5 fixed  |
| CASH CONNECTION™ – Voodoo Magic™                              |     | ALLPAY®  |