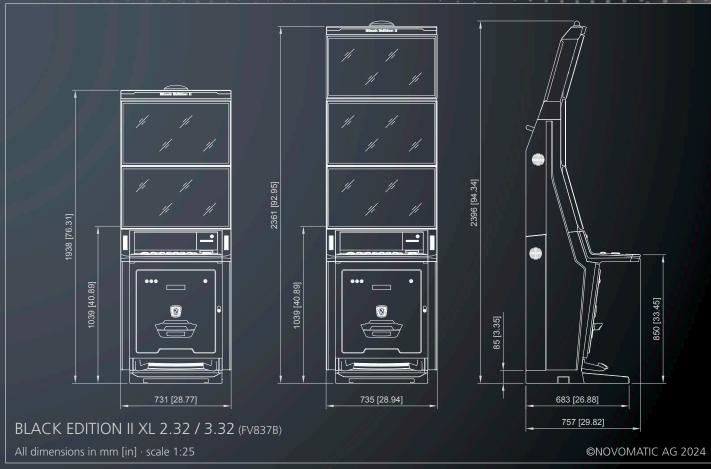

#### BLACK EDITION II XL 2.32 / 3.32 (FV837B)

#### Black is Back in XL

The successor of the popular "Black Edition" delivers modern cabinet design, perfectly angled screens and crisp game presentation against the backdrop of a Black Metro finish and contrasting ambient LED lighting concept.

Dimensions incl. topper (technical drawings p. 141):

Width: 735 mm / 28.94 in Height: 2396 mm / 94.34 in Depth: 757 mm / 29.82 in

- 2x / 3x 32" Full HD LCD screens with LED backlight / bottom screen PCAP touch-equipped
- Ergonomic button player interface
- Integrated topper (2.32 version available without topper)
- Ambient LED lighting concept with intelligent game-synched colour effects
- Integrated high-performance sound system
- Comfortable design including ergonomic footrest
   & padded hand rest