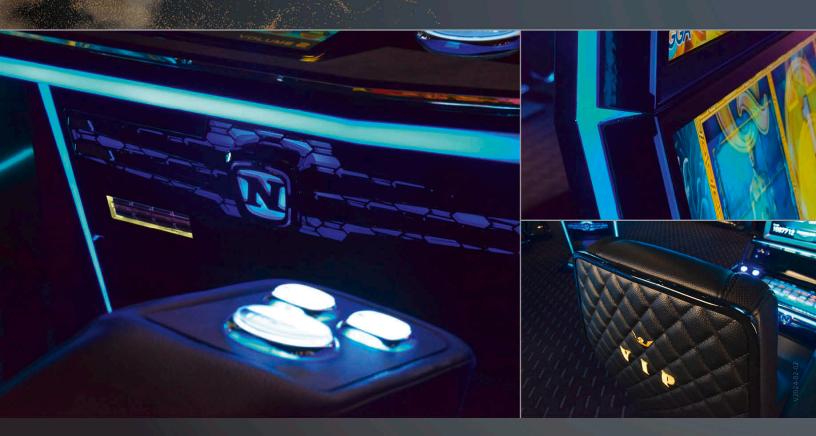

#### Every player deserves to feel like a V.I.P.!

Think bigger! X-tra high and generously wide game screens deliver an in-depth gaming impact with impressive graphic presentation. The new V.I.P. X cabinet series creates an X-ceptional entertainment atmosphere for the discerning guest and transfers players into new galaxies of gaming enjoyment. Brand new – the super-exclusive luxury lounge chair leaves nothing to be desired!

#### Galactic luxury & comfort

Think bigger! The V.I.P. X Galaxy™ 2.65 presents itself in its galactically large form and scores with unique seating comfort and design. The exclusive luxury lounge chair leaves nothing to be desired: An adjustable backrest and comfortable footrest, drinks holder, USB mobile phone charger and a swiveling TouchDeck™ player interface, all integrated into the chair. With the towering set-up of two 65″ game screens and its adjustable luxury seating comfort, it transfers players into new galaxies of gaming enjoyment.

Dimensions (technical drawings p. 141):

Width: 1630 mm / 64.17 in Height: 2261 mm / 89.03 in Depth: 2647 mm / 104.22 in

- 2x 65" UHD (Ultra High Definition) LCD screens with LED backlight
- 23,8" Full HD LED monitor in portrait mode for promotion content
- Armrest-mounted 15.6" Full HD TouchDeck™ PCAP player interface
- Two embedded round start buttons
- Ambient LED lighting concept with intelligent game-synched colour effects
- Integrated high-performance sound system
- Ergonomic design featuring maximized foot space
- Exclusive V.I.P. "Viper" lounge chair with adjustable backrest and footrest