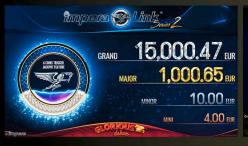

IMPERA LINK™ offers 41 titles with their traditional game play and free game features – PLUS a jackpot! Whereas Grand and Major Jackpot are Linked Jackpots, Minor and Mini Bonus are based on stake.

| IMPERA LINK™ Series 2                    |     | FIXED<br>LINES |
|------------------------------------------|-----|----------------|
| IMPERA LINK™ Amazon's Diamonds™          |     | 30             |
| IMPERA LINK™ Asian Secret™               | NEW | 10             |
| IMPERA LINK™ Asian Treasure™             | NEW | 5              |
| IMPERA LINK™ Blazing Fruits™ pro 20      |     | 20             |
| IMPERA LINK™ Blazing Fruits™ pro 40      |     | 40             |
| IMPERA LINK™ Book of Hera™               |     | 10             |
| IMPERA LINK™ Book of Ra™ <i>deluxe</i>   |     | 10             |
| IMPERA LINK™ Book of Ra™ Magic           |     | 10             |
| IMPERA LINK™ Burning Chance™             |     | 5              |
| IMPERA LINK™ Burning Sky                 |     | 5              |
| IMPERA LINK™ Cash Crown™                 |     | 40             |
| IMPERA LINK™ Dragon Soul™                | NEW | 5              |
| IMPERA LINK™ Eternal Fruits™             | NEW | 10             |
| IMPERA LINK™ Explorer's Book™            |     | 10             |
| IMPERA LINK™ Explorer's Book™ Magic      | NEW | 5              |
| IMPERA LINK™ Fairy Fortunes™             | NEW | 10             |
| IMPERA LINK™ Fruit Cubes™                |     | 20             |
| IMPERA LINK™ Gleaming Forties™           | NEW | 40             |
| IMPERA LINK™ Glorious 7's™               |     | 5              |
| IMPERA LINK™ Glorious 7's™ <i>deluxe</i> | NEW | 5              |
| IMPERA LINK™ Golden Empire™              |     | 10             |

#### New Linked Multi-Game – Selected Highlights

15,000.03 EUR
ANOR 1,000.08 EUR
10.00 EUR
400 EUR