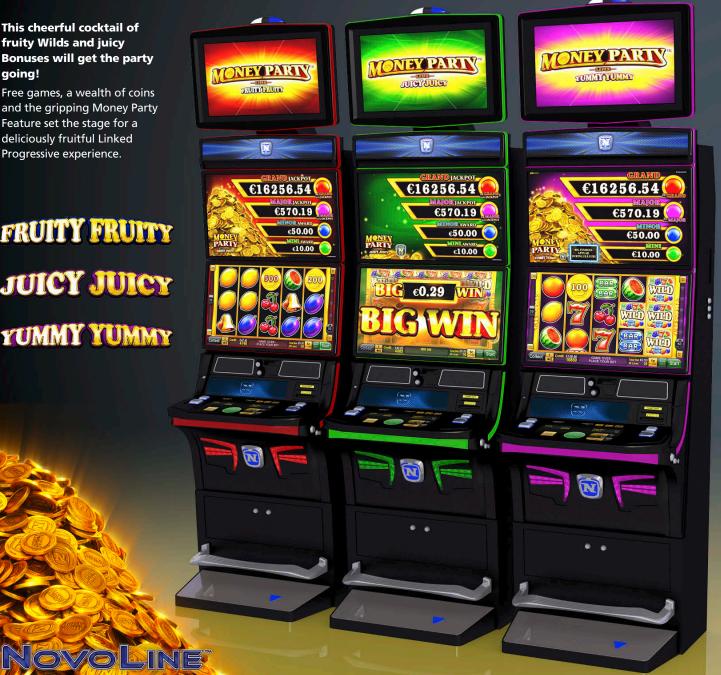

#### MONEY PARTY™ Edition 1

This cheerful cocktail of fruity Wilds and juicy Bonuses will get the party going!

Free games, a wealth of coins and the gripping Money Party Feature set the stage for a deliciously fruitful Linked Progressive experience.

FRUITY FRUITY JUICY JUICY YUMMY YUMMY

#### **MONEY PARTY™ – Fruity Fruity**

Hit the Link and cash up with this MONEY PARTY™ full of fruit! Expanding Wilds, a Mystery Bonus and the Money Party Feature set the stage for a deliciously fruitful Linked Progressive experience!

#### MONEY PARTY™ – Juicy Juicy

Get the MONEY PARTY™ going and hit the Linked Progressive! Stacked Wilds, Free Games and the Money Party Feature will make your day!

Player Category: Fun Players, Regular Players Top Prize: 200 times bet per line on single line

#### MONEY PARTY™ – Yummy Yummy

Big Yummy Yummy symbols and big coins can mean big cash in this game! You are invited to join this MONEY PARTY™ and celebrate Stacked Wilds, Free Games and Progressive wins!