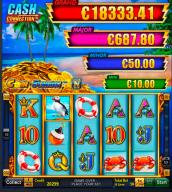

### Superia CASH CONNECTION™ Volume 2

Superia CASH CONNECTION™ Volume 2 is a voluminous mix encompassing 15 LOCK 'N' WIN titles: Classics, hot fruit games, Asian charms, Egyptian adventures and the exciting Scale Up-feature. What a superior set of games – maximum player engagement is guaranteed with player-friendly multi-denomination and a gripping 2-level Progressive.

| Superia CASH CONNECTION™ Volume 2      |     | LINES    |
|----------------------------------------|-----|----------|
| CASH CONNECTION™ – Book of Ra™         |     | 10 fixed |
| CASH CONNECTION™ – Born to Gamble™     | NEW | 10 fixed |
| CASH CONNECTION™ – Charming Lady™      |     | 10 fixed |
| CASH CONNECTION™ – Clover Power™       |     | 10 fixed |
| CASH CONNECTION™ – Coins Time™         |     | 5 fixed  |
| CASH CONNECTION™ – Empress' Riches™    |     | 10 fixed |
| CASH CONNECTION™ – Hot Fortune™        |     | 5 fixed  |
| CASH CONNECTION™ – Hot Twins™          | NEW | 5 fixed  |
| CASH CONNECTION™ – Land of Pharaoh™    |     | 10 fixed |
| CASH CONNECTION™ – Lord of the Ocean™  |     | 10 fixed |
| CASH CONNECTION™ – Queen Cleopatra™    |     | 10 fixed |
| CASH CONNECTION™ – Road to Prosperity™ | NEW | 10 fixed |
| CASH CONNECTION™ – Roll on Fire™       | NEW | 40 fixed |
| CASH CONNECTION™ – Rumbling Run™       | NEW | 40 fixed |
| CASH CONNECTION™ – Sizzling Hot™       |     | 5 fixed  |