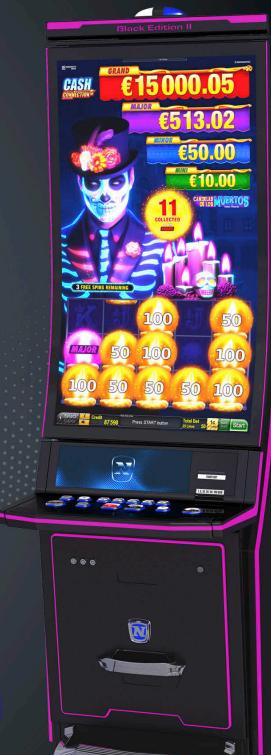

#### BLACK EDITION II 1.49 J (FV837E)

#### Black is Back with curves

The successor of the popular "Black Edition" delivers modern cabinet design, a smooth J-curve screen and maximum-impact game presentation against the backdrop of a Black Metro finish and contrasting ambient LED lighting concept.

Dimensions (technical drawings p. 141):

Width: 677 mm / 26.64 in Height: 2276 mm / 89.62 in Depth: 757 mm / 29.82 in

- 1x 49" J-curve UHD screens with LED backlight / PCAP touch-equipped
- Ergonomic button player interface
- Ambient LED lighting concept with intelligent game-synched colour effects
- Integrated high-performance sound system
- Comfortable design including ergonomic footrest
   & padded hand rest