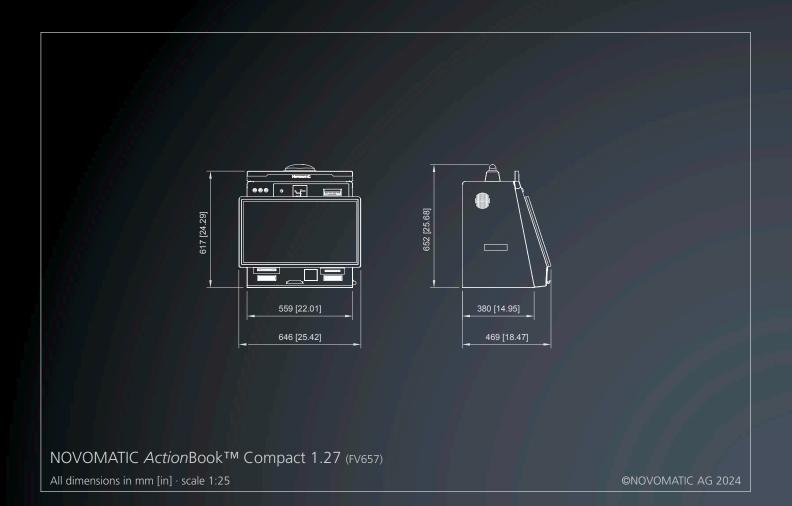

e assemby by our carpenters and finishing

exclusive interiors, modern feel, flair of tradition.



# ARCADES





# SIDE TABLES

Clear and slim design, practical in use.

Side Table and Slot. Slot and Side Table.

Two parts that complement each other. Equipped with:

- LED
- Logo inprint
- USB port

Individual customer requirements possible.





V2024-

# SIDE TABLES





# **Sports Bars**

New and cosy, with a modern flair.

The Sports Bars have been modernized under the motto "modern and cosy" and are presented in a fresh design with many eye-catching highlights.

come. feel good. betand play ...



# **SPORTS BARS**







# Dimensions

































EXECUTIVE SLTM 1.27 (FVC28A)

**©NOVOMATIC AG 2024** 





LOTUS SLTM 1.27 (FV862B)

**©NOVOMATIC AG 2024** 













# Sales Representatives

# **HEADQUARTERS**



Thomas Schmalzer

VP Global Sales

tschmalzer@novomatic.com



Christoph Jeitler

Global Sales
cjeitler@novomatic.com



Micha Hostnig

Global Sales

mhostnig@novomatic.com



Bernd Martin

Global Sales

bmartin@novomatic.com



Alexander Saam

Global Sales

asaam@novomatic.com



Jürgen Stelzl

Global Sales



Jens Einhaus

NBS

jeinhaus@novomatic.com



Werner Kearns

NBS

wkearns@novomatic.com

#### **AMERICAS**



Rick Meitzler
CEO US, Canada &
Puerto Rico
rmeitzler@novomaticamericas.com



Max Bauer
CFO Lat. Am. &
Caribbean
max\_bauer@novomatic.com.pe



Fabian Grous

Argentina
fgrous@octavian.com.ar



Thomas Borgstedt

Chile
tborgstedt@crown-gaming.mx



Manuel Del Sol
Colombia, Panama
& Caribbean



Priscila Benitez

Ecuador
p.beni