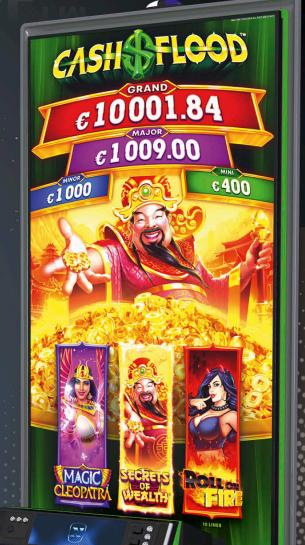

CASH FLOOD

€10001.84 €1009.00

# CASH FLOOD™ Link NEW

This trio of titles promises thrice the excitement with a basic reel set, an additional cash prize matrix AND the chance for a true CASH FLOOD™ with a Progressive jackpot win!

Magic Cleopatra™, Secrets of Wealth™ and Roll on Fire™ present a stunning selection of gaming thrills: All three titles feature a dedicated matrix to collect Cash prizes that can be cashed in with special "Collect" symbols that appear randomly on the reels. Once the matrix is full, additional Cash symbols trigger the FILL'N'WIN BONUS feature for the Progressive prizes.

#### CASH FLOOD™ – Magic Cleopatra™

Unravel the ancient treasures of Magic Cleopatra $^{\text{TM}}$  and feel the power of divine Isis as you collect more and more scarab prizes.

Player Category: Fun Players, Regular Players Top Prize: 50 times total bet

#### CASH FLOOD™ - Roll on Fire™

Roll on Fire™ like a true daredevil as you ignite your luck and collect fireballs of prizes! Keep on rolling...

Player Category: Fun Players, Regular Players Top Prize: 100 times total bet

#### CASH FLOOD™ – Secrets of Wealth™

The red and golden lanterns will light your path to the of Secrets of Wealth $^{\text{TM}}$  and guide you on your way to rich gains.

Player Category: Fun Players, Regular Players Top Prize: 10 times total bet