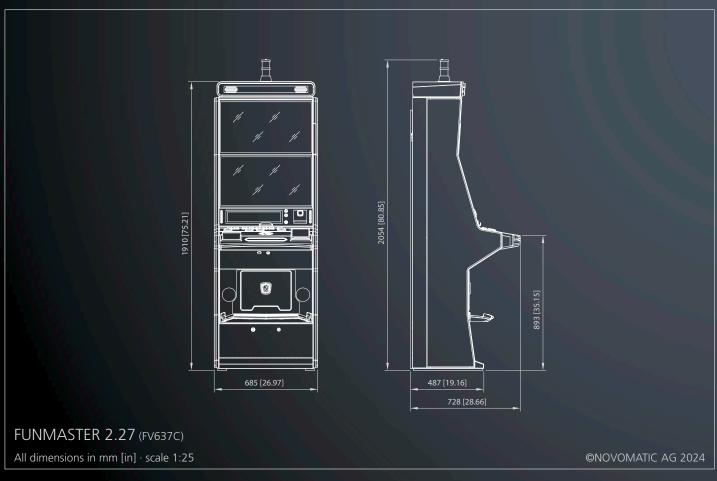

## FUNMASTER 2.27 (FV637C)

#### Master of gaming fun

Excellence in engineering has created a new performer: The result is the new Funmaster 2.27 – featuring a modern game presentation on 27" game screens, intriguing LED effects for a subtle ambient glow and top ergonomic comfort for all guests while they enjoy the leading offer of classic titles.

Dimensions w/o topper (technical drawings p. 141):

Width: 685 mm / 26.97 in Height: 1910 mm / 75.21 in Depth: 728 mm / 26.66 in

- 2x 27" TFT screens (1x PCAP touch-equipped)
- Various button panel layouts available
- Optional 27" or 32" multi-purpose LED topper available
- Stirring 10 mm LED illumination and game-dependent colour effects
- Integrated high-performance sound system
- Ergonomic design

# **FUNMASTER 2.27**