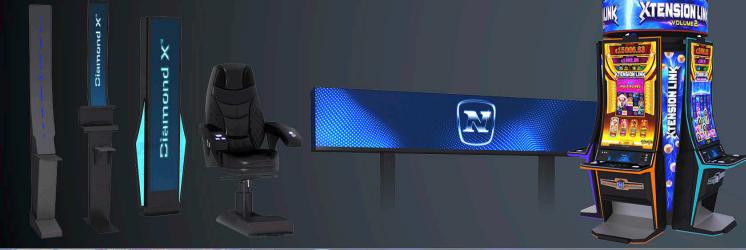

# V.I.P. X Cabinets

| V.I.P. A Galaxy ···· 2.05   | 12 |
|-----------------------------|----|
| V.I.P. X Royal™ 1.85        | 14 |
| V.I.P. X Dream™ 2.43 / 3.43 | 16 |
| V.I.P. X Lounge™ 2.32       | 18 |

#### The Very Important Player X-Perience

#### Gaming above and beyond

#### Every player deserves to feel like a V.I.P.!

Think bigger! X-tra high and generously wide game screens deliver an in-depth gaming impact with impressive graphic presentation. The new V.I.P. X cabinet series creates an X-ceptional entertainment atmosphere for the discerning guest and transfers players into new galaxies of gaming enjoyment. Brand new – the super-exclusive luxury lounge chair leaves nothing to be desired!