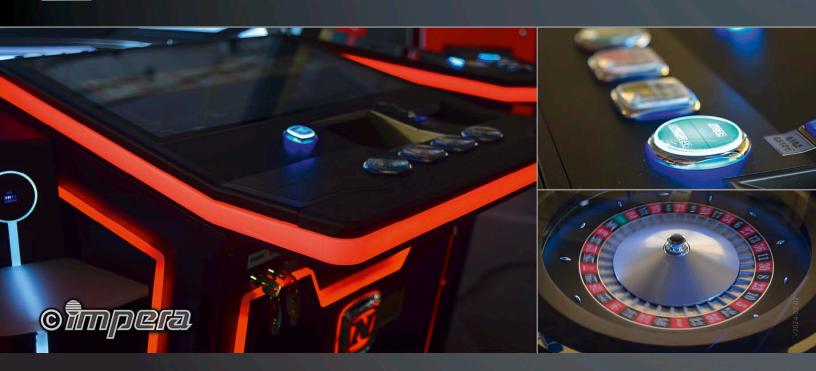

ht: 2447 mm / 96.34 in Depth: 2721 mm / 107.11 in

- Fully automated, fast-paced electronic Roulette wheel
- 8 individual player stations (FV862 slant top with 27" PCAP touch monitor)
- Optional illuminated Light Gate featuring 2x 43" TFT displays
- Optional camera for live broadcast (Dark Fighter Network Camera)
- Button player panel
- Automated secure cash handling and payout mechanisms
- Stunning intelligent games-dependent LED illumination
- Available with LOTUS ROULETTE™ Jackpot or Impera Line™ HD Edition 9 multi-game offer
- Connection of video slot cabinets to the wheel for additional live game offer
- Fully operator-manageable Roulette bet settings
- Intuitive touch-betting
- Pre-select Roulette bet strategies
- Individual language selection
- High usability and low maintenance





# LOTUS ROULETTE<sup>TM</sup> Genius



**Electronic Table Games (ETGs)** 



# LOTUS ROULETTETM PRO (FS671) powered by Impera

# Speed up your experience with the fastest automated Roulette

The LOTUS ROULETTE™ PRO is an automated six player Roulette island in combination with an HD video slots offering – all in one elegant table.

The games are presented to guests in a highly attractive automated 6-player island configuration, consisting of individual player stations and one automatic Roulette wheel embedded in a magnificent veneered table. Each player station is equipped with a 24" Full HD touchscreen monitor that can be individually tilted as well as with automated cash handling.

Dimensions (technical drawings p. 141):

Width: 2585 mm / 101.77 in Height: 2356 mm / 92.76 in Depth: 89