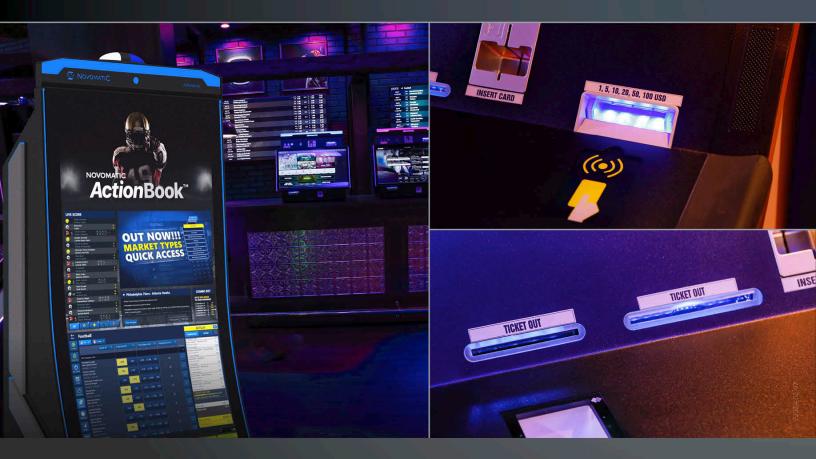

des from mobile phone displays possible)
- Universal Card Reader or similar for use with magnetic cards, chip cards and RFID reader (card insert, no external RFID antenna)
- Contactless RFID reader (optional)
- Flexible use of sports betting software (Windows and Linux as operating systems possible)
- Available in 2 cabinet height versions, with the lower version being fully ADA-compliant (wheelchair-accessible)

### **NOVOMATIC** middleware:

- Door monitoring
- Key switches
- Bill acceptor / validator: JCM UBA Pro, JCM iVizion, MEI SCN066 (large size stacker boxes possible)
- Full R&D support for integration of middleware protocol into the sports betting software

Dimensions (technical drawings p. 141):

Width: 653 mm / 25.69 in Height: 2091 mm / 82.31 in Depth: 642 mm / 25.27 in









# SPORTS BETTING KIOSKS

# NOVOMATIC *Action*Book<sup>TM</sup> Edge 1.43J





Action Book TM



# Sports Betting Kiosks

# NOVOMATIC ActionBook<sup>TM</sup> Plus 2.27 (FV831)

- Mainboard with Intel® Celeron® Processor J4105, integrated Intel® UHD Graphics 600, RAM 8GB, HDD 128GB SSD (can be provided with Windows 10 license or without license for Linux use)
- 2x 27" Full HD Touchscreens
- Ticket printer: Ithaca Epic 880 roll printer and/or Ithaca 950,
   Futurelogic Gen2/5 TITO style (roll printer and TITO style printers can be used parallel)
- UPS CyberPower (optional)
- 2D Barcode scanner (scanning of QR codes from mobile phone displays possible)
- Universal Card Reader or similar for use with magnetic cards, chip cards and RFID reader (card insert, no external RFID antenna)
- Contact