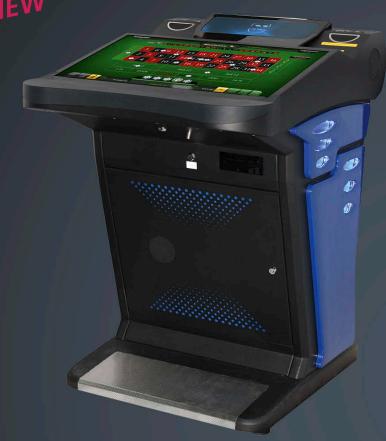

#### DIAMOND XTM 1.55J (FV330C)

#### Gaming beyond X-pectations

The elegant J-curved 1.55" UHD PCAP touchscreen and the X-quisite LED silhouette make the DIAMOND X™ 1.55J a safe bet for X-citing curve screen game presentation and maximum player appeal. Refined details like the large foot well, two XL start buttons and the indirect LED lighting concept create a sophisticated blend of ergonomics and ambiance.

Dimensions (technical drawings p. 141):

Width: 772 mm / 30.41 in Height: 2277 mm / 89.65 in Depth: 747 mm / 29.41 in

- 1x 55" J-curved UHD LCD screens with LED backlight / PCAP touch-equipped
- Standard: Button deck player interface
  Optional: Embedded 15.6" TouchDeck™ PCAP player interface
  + 2 XL start buttons
- Stunning diamond-style LED silhouette concept with intelligent game-synched colour effects
- Integrated high-performance sound system
- Ergonomic design featuring XL footwell, optional USB charger
- Modern front door panel incl. grill facelift
- Improved maintenance concept
- Optional: high-comfort chair "Mamba"