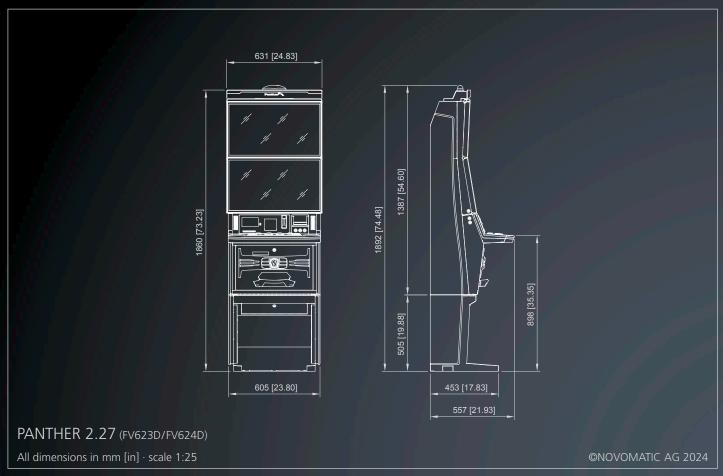

## PANTHER 2.27 (FV623D/624D)

#### Performance by leaps and bounds

The solid cabinet design, ergonomic details and powerful game presentation of the PANTHER 2.27 perfectly meet the economic considerations of the cost-sensitive segment.

Dimensions (technical drawings p. 141):

Width: 631 mm / 24.83 in Height: 1892 mm / 74.43 in Depth: 557 mm / 21.93 in

Optional equipment:

- 2x 27" Full HD LCD screens with LED backlight / bottom screen PCAP touch-equipped
- Ergonomic button player interface
- Optional topper available
- LED lighting concept with intelligent game-synched colour effects
- Integrated high-performance sound system incl. subwoofer
- Comfortable design including XL footwell, padded hand rest
   & optional USB charger

# PANTHER 2.27

CASH CONNECTION OF CASH CONNECTI