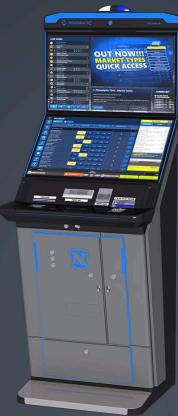

#### V.I.P. X Galaxy<sup>TM</sup> 2.65 (FAD36 C91)

#### Galactic luxury & comfort

Think bigger! The V.I.P. X Galaxy™ 2.65 presents itself in its galactically large form and scores with unique seating comfort and design. The exclusive luxury lounge chair leaves nothing to be desired: An adjustable backrest and comfortable footrest, drinks holder, USB mobile phone charger and a swiveling TouchDeck™ player interface, all integrated into the chair. With the towering set-up of two 65″ game screens and its adjustable luxury seating comfort, it transfers players into new galaxies of gaming enjoyment.

Dimensions (technical drawings p. 141):

Width: 1630 mm / 64.17 in Height: 2261 mm / 89.03 in Depth: 2647 mm / 104.22 in

- 2x 65" UHD (Ultra High Definition) LCD screens with LED backlight
- 23,8" Full HD LED monitor in portrait mode for promotion content
- Armrest-mounted 15.6" Full HD TouchDeck™ PCAP player interface
- Two embedded round start buttons
- Ambient LED lighting concept with intelligent game-synched colour effects
- Integrated high-performance sound system
- Ergonomic design featuring maximized foot space
- Exclusive V.I.P. "Viper" lounge chair with adjustable backrest and footrest