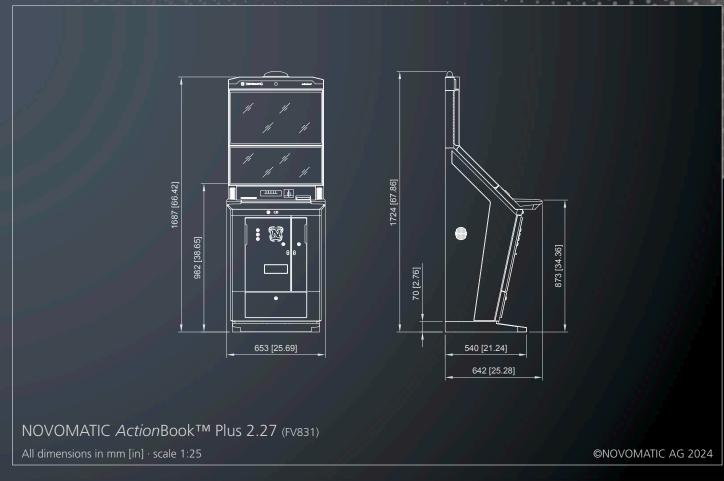

ite assemby by our carpenters and finishing

exclusive interiors, modern feel, flair of tradition.



# ARCADES





# SIDE TABLES

Clear and slim design, practical in use.

Side Table and Slot. Slot and Side Table.

Two parts that complement each other. Equipped with:

- LED
- Logo inprint
- USB port

Individual customer requirements possible.





V2024-

# SIDE TABLES





# **Sports Bars**

New and cosy, with a modern flair.

The Sports Bars have been modernized under the motto "modern and cosy" and are presented in a fresh design with many eye-catching highlights.

come. feel good. betand play ...



# **SPORTS BARS**







# Dimensions

































EXECUTIVE SLTM 1.27 (FVC28A)

**©NOVOMATIC AG 2024** 





LOTUS SLTM 1.27 (FV862B)

**©NOVOMATIC AG 2024** 













# Sales Representatives

# **HEADQUARTERS**



Thomas Schmalzer

VP Global Sales

tschmalzer@novomatic.com



Christoph Jeitler

Global Sales
cjeitler@novomatic.com



Micha Hostnig

Global Sales

mhostnig@novomatic.com



Bernd Martin

Global Sales

bmartin@novomatic.com



Alexander Saam

Global Sales

asaam@novomatic.com



Jürgen Stelzl

Global Sales



Jens Einhaus

NBS

jeinhaus@novomatic.com



Werner Kearns

NBS

wkearns@novomatic.com

#### **AMERICAS**



Rick Meitzler
CEO US, Canada &
Puerto Rico
rmeitzler@novomaticamericas.com



Max Bauer
CFO Lat. Am. &
Caribbean
max\_bauer@novomatic.com.pe



Fabian Grous

Argentina
fgrous@octavian.com.ar



Thomas Borgstedt

Chile
tborgstedt@crown-gaming.mx



Manuel Del Sol
Colombia, Panama
& Caribbean



Priscila Benitez

Ecuador
p.be