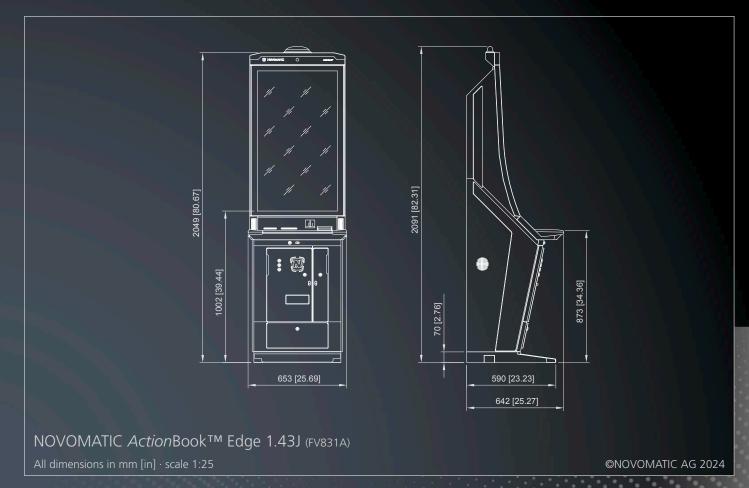

-site assemby by our carpenters and finishing

exclusive interiors, modern feel, flair of tradition.



# ARCADES





# SIDE TABLES

Clear and slim design, practical in use.

Side Table and Slot. Slot and Side Table.

Two parts that complement each other. Equipped with:

- LED
- Logo inprint
- USB port

Individual customer requirements possible.





V2024-

# SIDE TABLES





# **Sports Bars**

New and cosy, with a modern flair.

The Sports Bars have been modernized under the motto "modern and cosy" and are presented in a fresh design with many eye-catching highlights.

come. feel good. betand play ...



# **SPORTS BARS**







# Dimensions

































EXECUTIVE SLTM 1.27 (FVC28A)

**©NOVOMATIC AG 2024** 





LOTUS SLTM 1.27 (FV862B)

**©NOVOMATIC AG 2024** 













# Sales Representatives

# **HEADQUARTERS**



Thomas Schmalzer

VP Global Sales

tschmalzer@novomatic.com



Christoph Jeitler

Global Sales
cjeitler@novomatic.com



Micha Hostnig

Global Sales

mhostnig@novomatic.com



Bernd Martin

Global Sales

bmartin@novomatic.com



Alexander Saam

Global Sales

asaam@novomatic.com



Jürgen Stelzl

Global Sales



Jens Einhaus

NBS

jeinhaus@novomatic.com



Werner Kearns

NBS

wkearns@novomatic.com

#### **AMERICAS**



Rick Meitzler
CEO US, Canada &
Puerto Rico
rmeitzler@novomaticamericas.com



Max Bauer
CFO Lat. Am. &
Caribbean
max\_bauer@novomatic.com.pe



Fabian Grous

Argentina
fgrous@octavian.com.ar



Thomas Borgstedt

Chile
tborgstedt@crown-gaming.mx



Manuel Del Sol
Colombia, Panama
& Caribbean



Priscila Benitez

Ecuador
p.