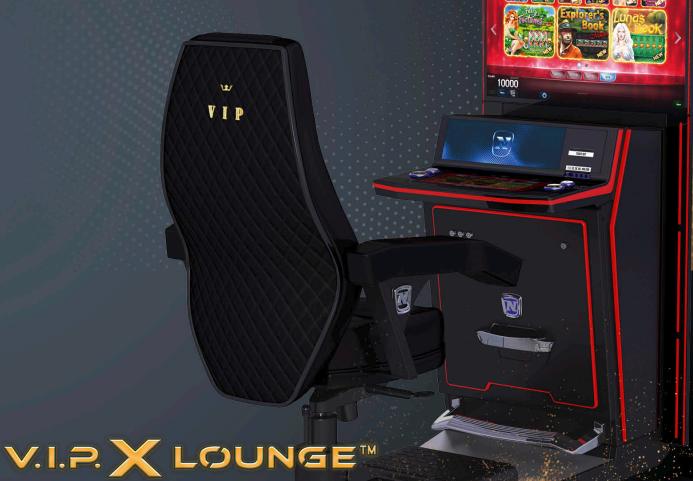

#### V.I.P. X Lounge<sup>TM</sup> 2.32 (FV837D)

#### Ignite the gaming spark

Every player deserves to feel like a V.I.P.! The elegant V.I.P. X Lounge™ 2.32 ignites the spark of gaming excitement, offering the Very Important Player X-perience in a space-optimized lounge format. Multi-screen game presentation on two 32" screens and the exquisite V.I.P. Mamba chair combine laid-back comfort with the thrills of gaming.

Dimensions (technical drawings p. 141):

Width: 735 mm / 28.93 in Height: 1983 mm / 78.09 in Depth: 789 mm / 31.06 in

- 2x 32" Full HD LCD screens with LED backlight
- Embedded 15.6" TouchDeck™ PCAP player interface
   + 2 XL start buttons
- Ambient LED lighting concept with intelligent game-synched colour effects
- Integrated high-performance sound system
- Comfortable design incl. ergonomic foot rest & padded hand rest
- Optional: high-comfort V.I.P. chair "Mamba"