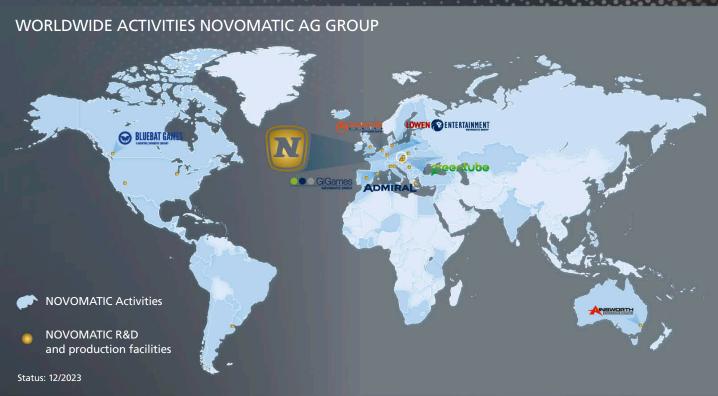

#### The NOVOMATIC AG Group

In 1980, a young entrepreneur with a visionary pioneering spirit and the courage to innovate laid the foundation for today's global company: Professor Johann F. Graf. Today, the NOVOMATIC AG Group is one of the biggest producers and operators of Gaming Technologies, with approximately 24,500 employees worldwide, locations in about 50 countries and exporting high-tech electronic gaming equipment to more than 100 countries. The Group operates about 214,000 gaming machines in its 2,100 plus traditional and electronic casinos as well as via rental concepts.

Part of the Group is also ADMIRAL Sportwetten GmbH, Austria's leading sports betting operator with more than 200 outlets, as well as the Vienna-based online gaming specialist Greentube GmbH. The main markets of the Group are the Member States of the European Union; the Central, Eastern and South Eastern

European markets where NOVOMATIC was, due to its early market entry, able to establish an excellent position; as well as expanding markets with exceptional growth such as Latin America and the US.