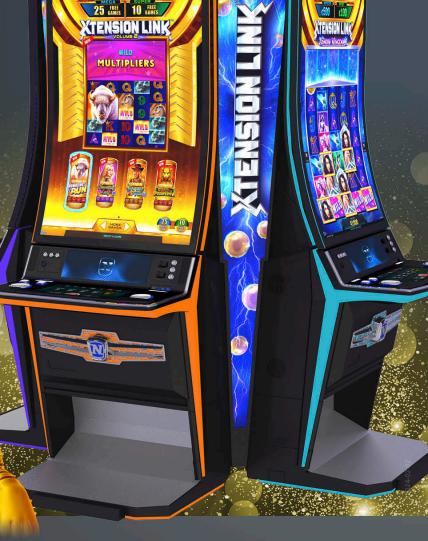

# XTENSION LINK™ Volume 2 NEW

Pure player excitement is guaranteed with this thrilling combination of 10 Linked Progressive titles – including 4 Golden titles with free games in the Golden Spins.

All titles offer the Expanding Reels Feature as well as the Golden Spins for maximum Progressive wins. Adding to the bold gameplay, enflaming features and dynamically extending reels, Golden Book of Ra™ XL, Golden Charming Lady™ XL, Golden Road to Prosperity™ and Golden Rumbling Run™ also award free games during the Golden Spins feature.

| XTENSION LINK™ Volume 2    |     | FIXED<br>LINES |
|----------------------------|-----|----------------|
| Dazzling Stars™            |     | 5-20           |
| Flames of Glory™           |     | ALLPAY®        |
| Golden Book of Ra™ XL      | NEW | 10-25          |
| Golden Charming Lady™ XL   | NEW | 10-35          |
| Golden Road to Prosperity™ | NEW | ALLPAY®        |
| Golden Rumbling Run™       | NEW | ALLPAY®        |
| Red Dream™                 |     | ALLPAY®        |
| Sizzling Hot™ XL           | NEW | 5-20           |
| Snow Kingdom™              |     | 25-100         |
| Stars Up™                  |     | 25-100         |