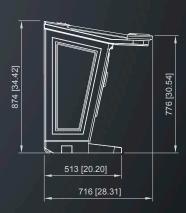

Dimensions (technical drawings p. 141):
Width: 1220 mm / 48.03 in
Height: 2839 mm / 111.76 in
Depth: 982 mm / 38.65 in

- 1x 85" UHD LCD screen with LED backlight
- Embedded 15.6" TouchDeck™ PCAP player interface
  - + 2 XL start buttons
- Ambient LED lighting concept with intelligent game-synched colour effects
- Integrated high-performance sound system
- Ergonomic design featuring XL footwell
- High-comfort V.I.P. chair "Mamba"