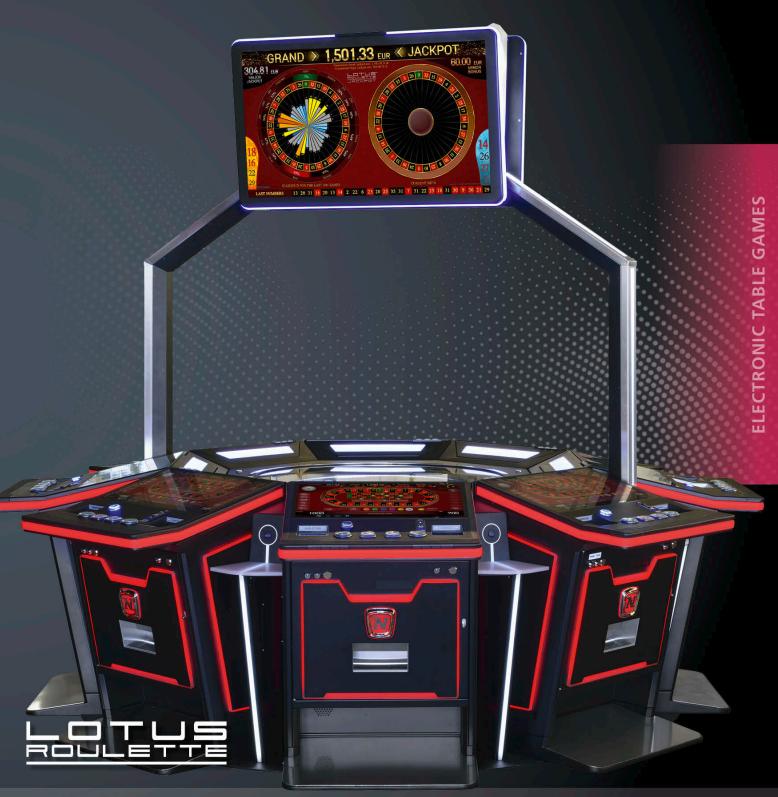

ed electronic Roulette wheel
- 8 individual player stations (FV862 slant top with 27" PCAP touch monitor)
- Optional illuminated Light Gate featuring 2x 43" TFT displays
- Optional camera for live broadcast (Dark Fighter Network Camera)
- Button player panel
- Automated secure cash handling and payout mechanisms
- Stunning intelligent games-dependent LED illumination
- Available with LOTUS ROULETTE™ Jackpot or Impera Line™ HD Edition 9 multi-game offer
- Connection of video slot cabinets to the wheel for additional live game offer
- Fully operator-manageable Roulette bet settings
- Intuitive touch-betting
- Pre-select Roulette bet strategies
- Individual language selection
- High usability and low maintenance





# LOTUS ROULETTE<sup>TM</sup> Genius



**Electronic Table Games (ETGs)** 



# LOTUS ROULETTETM PRO (FS671) powered by Impera

# Speed up your experience with the fastest automated Roulette

The LOTUS ROULETTE™ PRO is an automated six player Roulette island in combination with an HD video slots offering – all in one elegant table.

The games are presented to guests in a highly attractive automated 6-player island configuration, consisting of individual player stations and one automatic Roulette wheel embedded in a magnificent veneered table. Each player station is equipped with a 24" Full HD touchscreen monitor that can be individually tilted as well as with automated cash handling.

Dimensions (technical drawings p. 141):

Width: 2585 mm / 101.77 in Height: 2356 mm / 92.76 in Depth: 898 mm / 35.35 in

Optionally available:

The attention-gripping illuminated Lig