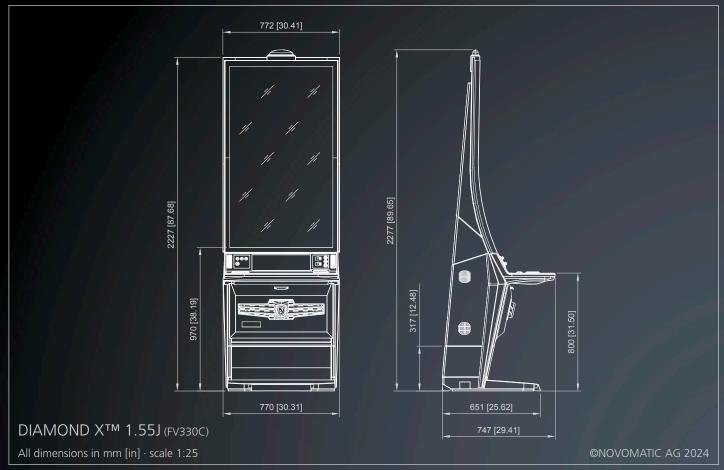

#### DIAMOND XTM 1.55J (FV330C)

#### Gaming beyond X-pectations

The elegant J-curved 1.55" UHD PCAP touchscreen and the X-quisite LED silhouette make the DIAMOND X™ 1.55J a safe bet for X-citing curve screen game presentation and maximum player appeal. Refined details like the large foot well, two XL start buttons and the indirect LED lighting concept create a sophisticated blend of ergonomics and ambiance.

Dimensions (technical drawings p. 141):

Width: 772 mm / 30.41 in Height: 2277 mm / 89.65 in Depth: 747 mm / 29.41 in

- 1x 55" J-curved UHD LCD screens with LED backlight / PCAP touch-equipped
- Standard: Button deck player interface
  Optional: Embedded 15.6" TouchDeck™ PCAP player interface
  + 2 XL start buttons
- Stunning diamond-style LED silhouette concept with intelligent game-synched colour effects
- Integrated high-performance sound system
- Ergonomic design featuring XL footwell, optional USB charger
- Modern front door panel incl. grill facelift
- Improved maintenance concept
- Optional: high-comfort chair "Mamba"