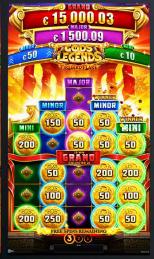

# GODS & LEGENDS™ Link NEW

These four games promise legendary excitement and wild reel thrills. Watch as the mythical heroes grant you more and more WILDS and collect your GOLDEN BALLS for rich Progressive wins.

Secrets of Medusa<sup>™</sup>, Hammer Power<sup>™</sup>, Guardian of Wisdom<sup>™</sup> and Firebird Flare<sup>™</sup> are a wild selection of exciting Lock'N'Win games: The games have a WILD FEATURE and the GOLDEN BALLS are collected in the LOCK