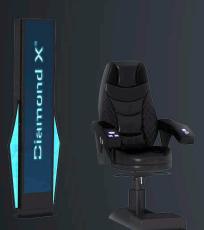

#### V.I.P. X Galaxy<sup>TM</sup> 2.65 (FAD36 C91)

#### Galactic luxury & comfort

Think bigger! The V.I.P. X Galaxy™ 2.65 presents itself in its galactically large form and scores with unique seating comfort and design. The exclusive luxury lounge chair leaves nothing to be desired: An adjustable backrest and comfortable footrest, drinks holder, USB mobile phone charger and a swiveling TouchDeck™ player interface, all integrated into the chair. With the towering set-up of two 65″ game screens and its adjustable luxury seating comfort, it transfers players into new galaxies of gaming enjoyment.

Dimensions (technical drawings p. 141):

Width: 1630 mm / 64.17 in Height: 2261 mm / 89.03 in Depth: 2647 mm / 104.22 in

- 2x 65" UHD (Ultra High Definition) LCD screens with LED backlight
- 23,8" Full HD LED monitor in portrait mode for promotion content
- Armrest-mounted 15.6" Full HD TouchDeck™ PCAP player interface
- Two embedded round start buttons
- Ambient LED lighting concept with intelligent game-synched colour effects
- Integrated high-performance sound system
- Ergonomic design featuring maximized foot space
- Exclusive V.I.P. "Viper" lounge chair with adjustable backrest and footrest