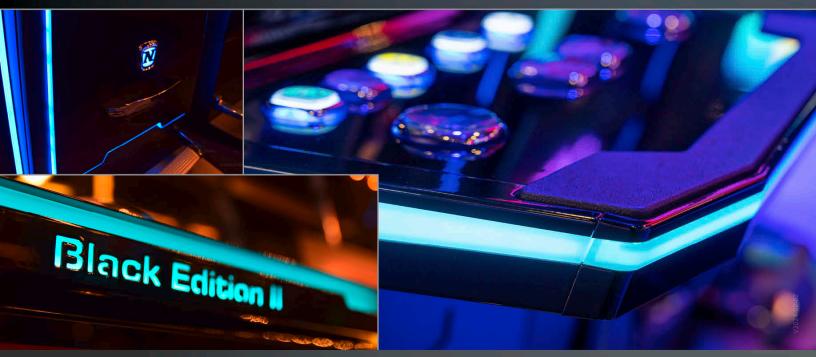

#### BLACK EDITION II 1.49 J (FV837E)

#### Black is Back with curves

The successor of the popular "Black Edition" delivers modern cabinet design, a smooth J-curve screen and maximum-impact game presentation against the backdrop of a Black Metro finish and contrasting ambient LED lighting concept.

Dimensions (technical drawings p. 141):

Width: 677 mm / 26.64 in Height: 2276 mm / 89.62 in Depth: 757 mm / 29.82 in

- 1x 49" J-curve UHD screens with LED backlight / PCAP touch-equipped
- Ergonomic button player interface
- Ambient LED lighting concept with intelligent game-synched colour effects
- Integrated high-performance sound system
- Comfortable design including ergonomic footrest
   & padded hand rest