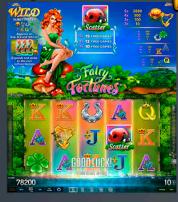

IMPERA LINK™ offers 41 titles with their traditional game play and free game features – PLUS a jackpot! Whereas Grand and Major Jackpot are Linked Jackpots, Minor and Mini Bonus are based on stake.

| IMPERA LINK™ Series 2                    |     | FIXED<br>LINES |
|------------------------------------------|-----|----------------|
| IMPERA LINK™ Amazon's Diamonds™          |     | 30             |
| IMPERA LINK™ Asian Secret™               | NEW | 10             |
| IMPERA LINK™ Asian Treasure™             | NEW | 5              |
| IMPERA LINK™ Blazing Fruits™ pro 20      |     | 20             |
| IMPERA LINK™ Blazing Fruits™ pro 40      |     | 40             |
| IMPERA LINK™ Book of Hera™               |     | 10             |
| IMPERA LINK™ Book of Ra™ <i>deluxe</i>   |     | 10             |
| IMPERA LINK™ Book of Ra™ Magic           |     | 10             |
| IMPERA LINK™ Burning Chance™             |     | 5              |
| IMPERA LINK™ Burning Sky                 |     | 5              |
| IMPERA LINK™ Cash Crown™                 |     | 40             |
| IMPERA LINK™ Dragon Soul™                | NEW | 5              |
| IMPERA LINK™ Eternal Fruits™             | NEW | 10             |
| IMPERA LINK™ Explorer's Book™            |     | 10             |
| IMPERA LINK™ Explorer's Book™ Magic      | NEW | 5              |
| IMPERA LINK™ Fairy Fortunes™             | NEW | 10             |
| IMPERA LINK™ Fruit Cubes™                |     | 20             |
| IMPERA LINK™ Gleaming Forties™           | NEW | 40             |
| IMPERA LINK™ Glorious 7's™               |     | 5              |
| IMPERA LINK™ Glorious 7's™ <i>deluxe</i> | NEW | 5              |
| IMPERA LINK™ Golden Empire™              |     | 10             |