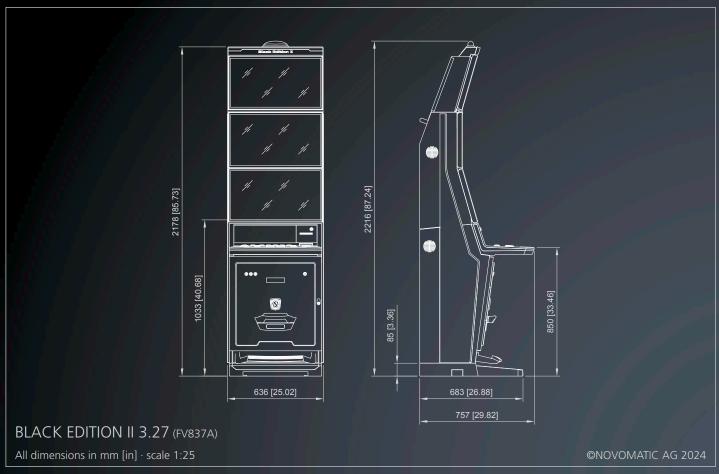

#### BLACK EDITION II 3.27 (FV837A)

#### Black is Back in great Style

The successor of the popular "Black Edition" delivers modern cabinet design, perfectly angled screens and crisp game presentation against the backdrop of a Black Metro finish and contrasting ambient LED lighting concept.

Dimensions (technical drawings p. 141):

Width: 636 mm / 25.02 in Height: 2216 mm / 87.24 in Depth: 757 mm / 29.82 in

- 3x 27" Full HD LCD screens with LED backlight / bottom screen PCAP touch-equipped
- Ergonomic button player interface
- Integrated topper
- Ambient LED lighting concept with intelligent game-synched colour effects
- Integrated high-performance sound system
- Comfortable design including ergonomic footrest & padded hand rest