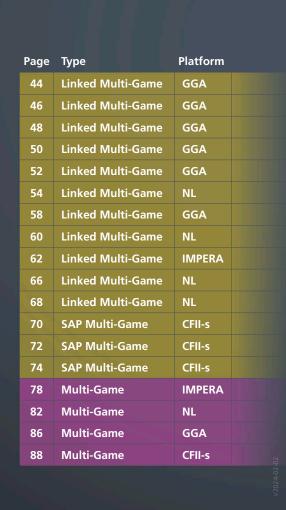

# Progressives

| XTENSION LINK™ Volume 2                           | 44 |
|---------------------------------------------------|----|
| CASH FLOOD™ Link                                  | 46 |
| GODS & LEGENDS™ Link                              | 48 |
| SUPERIA GAMES™ Link 1                             | 50 |
| Superia GOLDEN LINK™ Volume 2                     | 52 |
| NOVO LINE™ GOLDEN LINK™ Edition 2                 | 54 |
| Superia CASH CONNECTION™ Volume 2                 | 58 |
| NOVO LINE™ CASH CONNECTION™ Edition 4             | 60 |
| IMPERA LINK™ Series 2                             | 62 |
| ULTRA BOOST Link™                                 | 66 |
| MONEY PARTY™ Edition 1                            | 68 |
| Gaminator® CASH CONNECTION™ Edition 2T            | 70 |
| Gaminator® MY CASH Edition 2T                     | 72 |
| Multi-Gaminator® <i>deluxe</i> MY CASH Edition 1T | 74 |